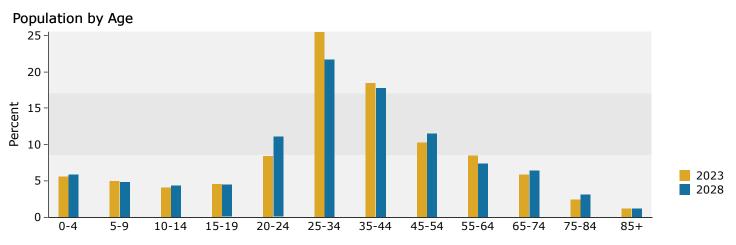

| Summary                                       |        | Census 2   |        | Census 20 |        | 2023    |           | 2028     |
|-----------------------------------------------|--------|------------|--------|-----------|--------|---------|-----------|----------|
| Population                                    |        |            | ,820   | 15,1      |        | 15,623  |           | 17,216   |
| Households                                    |        |            | ,618   | 7,6       |        | 8,010   |           | 8,928    |
| Families                                      |        |            | ,812   | 3,0       |        | 2,945   |           | 3,269    |
| Average Household Size                        |        |            | 2.06   |           | 94     | 1.91    |           | 1.89     |
| Owner Occupied Housing Units                  |        |            | ,718   | 1,7       |        | 1,967   |           | 1,978    |
| Renter Occupied Housing Units                 |        |            | ,900   | 5,9       |        | 6,043   |           | 6,951    |
| Median Age                                    |        |            | 30.2   | 32        | 2.1    | 33.7    | 7         | 33.8     |
| Trends: 2023-2028 Annual Rate                 |        |            | Area   |           |        | State   |           | National |
| Population                                    |        |            | 1.96%  |           |        | 0.97%   |           | 0.30%    |
| Households                                    |        |            | 2.19%  |           |        | 1.15%   |           | 0.49%    |
| Families                                      |        |            | 2.11%  |           |        | 1.16%   |           | 0.44%    |
| Owner HHs                                     |        |            | 0.11%  |           |        | 1.38%   |           | 0.66%    |
| Median Household Income                       |        |            | 1.82%  |           |        | 2.56%   |           | 2.57%    |
|                                               |        |            |        |           |        | 2023    |           | 2028     |
| Households by Income                          |        |            |        | Nu        | ımber  | Percent | Number    | Percent  |
| <\$15,000                                     |        |            |        |           | 749    | 9.4%    | 761       | 8.5%     |
| \$15,000 - \$24,999                           |        |            |        |           | 424    | 5.3%    | 403       | 4.5%     |
| \$25,000 - \$34,999                           |        |            |        |           | 513    | 6.4%    | 481       | 5.4%     |
| \$35,000 - \$49,999                           |        |            |        |           | 892    | 11.1%   | 905       | 10.1%    |
| \$50,000 - \$74,999                           |        |            |        |           | 1,828  | 22.8%   | 1,971     | 22.1%    |
| \$75,000 - \$99,999                           |        |            |        |           | 1,128  | 14.1%   | 1,183     | 13.3%    |
| \$100,000 - \$149,999                         |        |            |        |           | 1,424  | 17.8%   | 1,709     | 19.1%    |
| \$150,000 - \$199,999                         |        |            |        |           | 695    | 8.7%    | 1,059     | 11.9%    |
| \$200,000+                                    |        |            |        |           | 357    | 4.5%    | 458       | 5.1%     |
|                                               |        |            |        |           |        |         |           |          |
| Median Household Income                       |        |            |        | \$6       | 7,574  |         | \$73,968  |          |
| Average Household Income                      |        |            |        | \$8       | 9,513  |         | \$100,534 |          |
| Per Capita Income                             |        |            |        |           | 6,463  |         | \$53,020  |          |
|                                               |        | ensus 2010 |        | sus 2020  |        | 2023    |           | 2028     |
| Population by Age                             | Number | Percent    | Number | Percent   | Number |         | Number    | Percent  |
| 0 - 4                                         | 942    | 6.8%       | 787    | 5.2%      | 871    |         | 1,023     | 5.9%     |
| 5 - 9                                         | 699    | 5.1%       | 579    | 3.8%      | 775    |         | 834       | 4.8%     |
| 10 - 14                                       | 470    | 3.4%       | 450    | 3.0%      | 640    |         | 751       | 4.4%     |
| 15 - 19                                       | 678    | 4.9%       | 536    | 3.5%      | 716    |         | 771       | 4.5%     |
| 20 - 24                                       | 1,709  | 12.4%      | 1,424  | 9.4%      | 1,313  |         | 1,915     | 11.1%    |
| 25 - 34                                       | 4,027  | 29.1%      | 5,111  | 33.6%     | 3,977  |         | 3,731     | 21.7%    |
| 35 - 44                                       | 1,956  | 14.2%      | 2,462  | 16.2%     | 2,890  |         | 3,058     | 17.8%    |
| 45 - 54                                       | 1,496  | 10.8%      | 1,377  | 9.1%      | 1,604  |         | 1,977     | 11.5%    |
| 55 - 64                                       | 1,155  | 8.4%       | 1,251  | 8.2%      | 1,333  | 8.5%    | 1,281     | 7.4%     |
| 65 - 74                                       | 395    | 2.9%       | 804    | 5.3%      | 927    | 5.9%    | 1,100     | 6.4%     |
| 75 - 84                                       | 176    | 1.3%       | 287    | 1.9%      | 394    | 2.5%    | 559       | 3.2%     |
| 85+                                           | 114    | 0.8%       | 132    | 0.9%      | 183    | 1.2%    | 215       | 1.2%     |
|                                               | Ce     | ensus 2010 | Cen    | sus 2020  |        | 2023    |           | 2028     |
| Race and Ethnicity                            | Number | Percent    | Number | Percent   | Number | Percent | Number    | Percent  |
| White Alone                                   | 8,523  | 61.7%      | 7,803  | 51.3%     | 7,742  | 49.6%   | 7,894     | 45.9%    |
| Black Alone                                   | 1,749  | 12.7%      | 1,413  | 9.3%      | 1,507  | 9.6%    | 1,716     | 10.0%    |
| American Indian Alone                         | 127    | 0.9%       | 155    | 1.0%      | 161    | 1.0%    | 185       | 1.1%     |
| Asian Alone                                   | 1,437  | 10.4%      | 1,650  | 10.9%     | 1,860  | 11.9%   | 2,278     | 13.2%    |
| Pacific Islander Alone                        | 11     | 0.1%       | 13     | 0.1%      | 14     | 0.1%    | 16        | 0.1%     |
| Some Other Race Alone                         | 1,399  | 10.1%      | 1,798  | 11.8%     | 1,853  | 11.9%   | 2,225     | 12.9%    |
| Two or More Races                             | 574    | 4.2%       | 2,366  | 15.6%     | 2,486  | 15.9%   | 2,901     | 16.9%    |
|                                               |        |            |        |           |        |         |           |          |
| Hispanic Origin (Any Race)                    | 4,087  | 29.6%      | 4,743  | 31.2%     | 4,910  | 31.4%   | 5,665     | 32.9%    |
| Data Note: Income is expressed in current dol | lars.  |            |        |           |        |         |           |          |