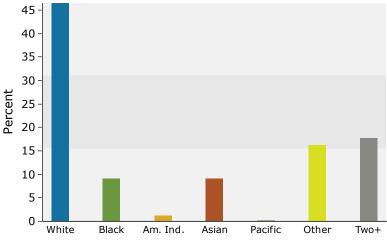

| Summary                                       |        | Census 2   |        | Census 20 |        | 2023    |           | 2028     |
|-----------------------------------------------|--------|------------|--------|-----------|--------|---------|-----------|----------|
| Population                                    |        |            | ,820   | 15,1      |        | 15,623  |           | 17,216   |
| Households                                    |        |            | ,618   | 7,6       |        | 8,010   |           | 8,928    |
| Families                                      |        |            | ,812   | 3,0       |        | 2,945   |           | 3,269    |
| Average Household Size                        |        |            | 2.06   |           | 94     | 1.91    |           | 1.89     |
| Owner Occupied Housing Units                  |        |            | ,718   | 1,7       |        | 1,967   |           | 1,978    |
| Renter Occupied Housing Units                 |        |            | ,900   | 5,9       |        | 6,043   |           | 6,951    |
| Median Age                                    |        |            | 30.2   | 32        | 2.1    | 33.7    | 7         | 33.8     |
| Trends: 2023-2028 Annual Rate                 |        |            | Area   |           |        | State   |           | National |
| Population                                    |        |            | 1.96%  |           |        | 0.97%   |           | 0.30%    |
| Households                                    |        |            | 2.19%  |           |        | 1.15%   |           | 0.49%    |
| Families                                      |        |            | 2.11%  |           |        | 1.16%   |           | 0.44%    |
| Owner HHs                                     |        |            | 0.11%  |           |        | 1.38%   |           | 0.66%    |
| Median Household Income                       |        |            | 1.82%  |           |        | 2.56%   |           | 2.57%    |
|                                               |        |            |        |           |        | 2023    |           | 2028     |
| Households by Income                          |        |            |        | Nu        | ımber  | Percent | Number    | Percent  |
| <\$15,000                                     |        |            |        |           | 749    | 9.4%    | 761       | 8.5%     |
| \$15,000 - \$24,999                           |        |            |        |           | 424    | 5.3%    | 403       | 4.5%     |
| \$25,000 - \$34,999                           |        |            |        |           | 513    | 6.4%    | 481       | 5.4%     |
| \$35,000 - \$49,999                           |        |            |        |           | 892    | 11.1%   | 905       | 10.1%    |
| \$50,000 - \$74,999                           |        |            |        |           | 1,828  | 22.8%   | 1,971     | 22.1%    |
| \$75,000 - \$99,999                           |        |            |        |           | 1,128  | 14.1%   | 1,183     | 13.3%    |
| \$100,000 - \$149,999                         |        |            |        |           | 1,424  | 17.8%   | 1,709     | 19.1%    |
| \$150,000 - \$199,999                         |        |            |        |           | 695    | 8.7%    | 1,059     | 11.9%    |
| \$200,000+                                    |        |            |        |           | 357    | 4.5%    | 458       | 5.1%     |
|                                               |        |            |        |           |        |         |           |          |
| Median Household Income                       |        |            |        | \$6       | 7,574  |         | \$73,968  |          |
| Average Household Income                      |        |            |        | \$8       | 9,513  |         | \$100,534 |          |
| Per Capita Income                             |        |            |        |           | 6,463  |         | \$53,020  |          |
|                                               |        | ensus 2010 |        | sus 2020  |        | 2023    |           | 2028     |
| Population by Age                             | Number | Percent    | Number | Percent   | Number |         | Number    | Percent  |
| 0 - 4                                         | 942    | 6.8%       | 787    | 5.2%      | 871    |         | 1,023     | 5.9%     |
| 5 - 9                                         | 699    | 5.1%       | 579    | 3.8%      | 775    |         | 834       | 4.8%     |
| 10 - 14                                       | 470    | 3.4%       | 450    | 3.0%      | 640    |         | 751       | 4.4%     |
| 15 - 19                                       | 678    | 4.9%       | 536    | 3.5%      | 716    |         | 771       | 4.5%     |
| 20 - 24                                       | 1,709  | 12.4%      | 1,424  | 9.4%      | 1,313  |         | 1,915     | 11.1%    |
| 25 - 34                                       | 4,027  | 29.1%      | 5,111  | 33.6%     | 3,977  |         | 3,731     | 21.7%    |
| 35 - 44                                       | 1,956  | 14.2%      | 2,462  | 16.2%     | 2,890  |         | 3,058     | 17.8%    |
| 45 - 54                                       | 1,496  | 10.8%      | 1,377  | 9.1%      | 1,604  |         | 1,977     | 11.5%    |
| 55 - 64                                       | 1,155  | 8.4%       | 1,251  | 8.2%      | 1,333  | 8.5%    | 1,281     | 7.4%     |
| 65 - 74                                       | 395    | 2.9%       | 804    | 5.3%      | 927    | 5.9%    | 1,100     | 6.4%     |
| 75 - 84                                       | 176    | 1.3%       | 287    | 1.9%      | 394    | 2.5%    | 559       | 3.2%     |
| 85+                                           | 114    | 0.8%       | 132    | 0.9%      | 183    | 1.2%    | 215       | 1.2%     |
|                                               | Ce     | ensus 2010 | Cen    | sus 2020  |        | 2023    |           | 2028     |
| Race and Ethnicity                            | Number | Percent    | Number | Percent   | Number | Percent | Number    | Percent  |
| White Alone                                   | 8,523  | 61.7%      | 7,803  | 51.3%     | 7,742  | 49.6%   | 7,894     | 45.9%    |
| Black Alone                                   | 1,749  | 12.7%      | 1,413  | 9.3%      | 1,507  | 9.6%    | 1,716     | 10.0%    |
| American Indian Alone                         | 127    | 0.9%       | 155    | 1.0%      | 161    | 1.0%    | 185       | 1.1%     |
| Asian Alone                                   | 1,437  | 10.4%      | 1,650  | 10.9%     | 1,860  | 11.9%   | 2,278     | 13.2%    |
| Pacific Islander Alone                        | 11     | 0.1%       | 13     | 0.1%      | 14     | 0.1%    | 16        | 0.1%     |
| Some Other Race Alone                         | 1,399  | 10.1%      | 1,798  | 11.8%     | 1,853  | 11.9%   | 2,225     | 12.9%    |
| Two or More Races                             | 574    | 4.2%       | 2,366  | 15.6%     | 2,486  | 15.9%   | 2,901     | 16.9%    |
|                                               |        |            |        |           |        |         |           |          |
| Hispanic Origin (Any Race)                    | 4,087  | 29.6%      | 4,743  | 31.2%     | 4,910  | 31.4%   | 5,665     | 32.9%    |
| Data Note: Income is expressed in current dol | lars.  |            |        |           |        |         |           |          |

### 2023 Household Income

2023 Population by Race

<sup>2023</sup> Percent Hispanic Origin: 31.4%

11718 Metric Blvd, Austin, Texas, 78758 Ring: 3 mile radius Prepared by Esri

Latitude: 30.39806 Longitude: -97.70580