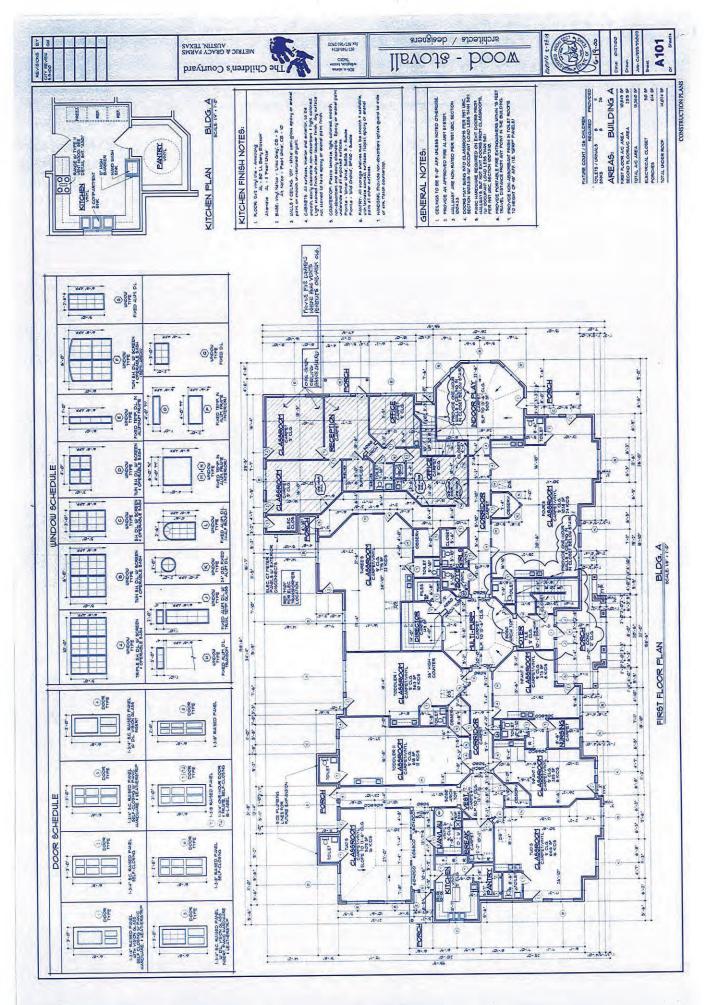

## 11718 METRIC BLVD (BLDG#A) AUSTIN, TX 78758

- Asking- \$20/sqft + NNN
- Building size- 13,815 sqft
- 2-story Building
- 3-Building Campus
- 5.03 acre lot total
- Year Built- 2001

- 10 Classrooms, 3+ Offices, Reception area, Indoor Playground, multiple Restrooms, Kitchen & outdoor Playground
- Monthly Base Rent- \$23,025 approx.
- Monthly NNN- \$4,600 approx. (Property Taxes) + Insurance at actuals