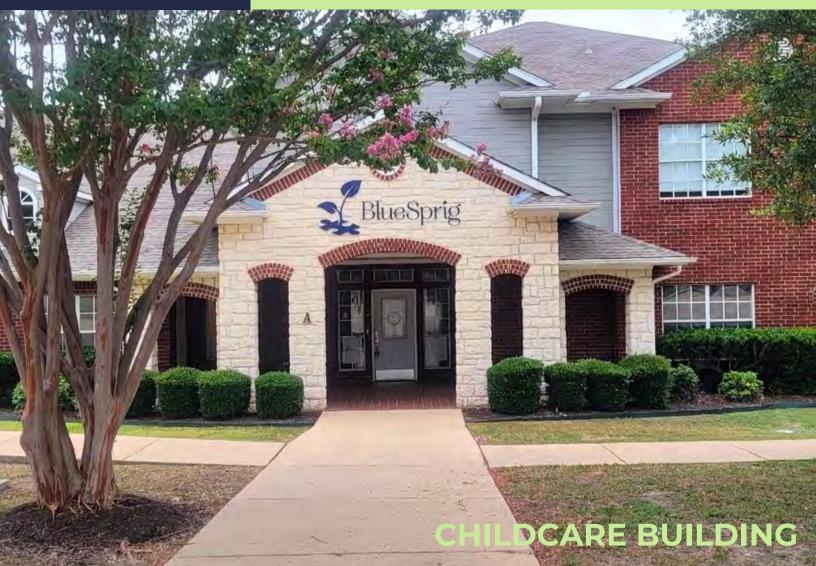

## 11718 METRIC BLVD (BLDG#A) AUSTIN, TX 78758

- Asking- \$20/sqft + NNN
- Building size- 13,815 sqft
- 2-story Building
- 3-Building Campus
- 5.03 acre lot total
- Year Built- 2001

- 10 Classrooms, 3+ Offices, Reception area, Indoor Playground, multiple Restrooms, Kitchen & outdoor Playground
- Monthly Base Rent- \$23,025 approx.
- Monthly NNN- \$4,600 approx. (Property Taxes) + Insurance at actuals