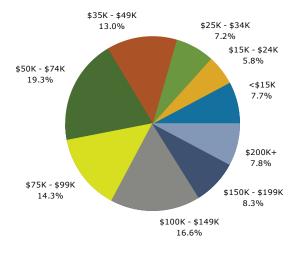

| Summary                                       |        | Census 2   |        | Census 20 |        | 2023    |           | 2028     |
|-----------------------------------------------|--------|------------|--------|-----------|--------|---------|-----------|----------|
| Population                                    |        |            | ,820   | 15,1      |        | 15,623  |           | 17,216   |
| Households                                    |        |            | ,618   | 7,6       |        | 8,010   |           | 8,928    |
| Families                                      |        |            | ,812   | 3,0       |        | 2,945   |           | 3,269    |
| Average Household Size                        |        |            | 2.06   |           | 94     | 1.91    |           | 1.89     |
| Owner Occupied Housing Units                  |        |            | ,718   | 1,7       |        | 1,967   |           | 1,978    |
| Renter Occupied Housing Units                 |        |            | ,900   | 5,9       |        | 6,043   |           | 6,951    |
| Median Age                                    |        |            | 30.2   | 32        | 2.1    | 33.7    | 7         | 33.8     |
| Trends: 2023-2028 Annual Rate                 |        |            | Area   |           |        | State   |           | National |
| Population                                    |        |            | 1.96%  |           |        | 0.97%   |           | 0.30%    |
| Households                                    |        |            | 2.19%  |           |        | 1.15%   |           | 0.49%    |
| Families                                      |        |            | 2.11%  |           |        | 1.16%   |           | 0.44%    |
| Owner HHs                                     |        |            | 0.11%  |           |        | 1.38%   |           | 0.66%    |
| Median Household Income                       |        |            | 1.82%  |           |        | 2.56%   |           | 2.57%    |
|                                               |        |            |        |           |        | 2023    |           | 2028     |
| Households by Income                          |        |            |        | Nu        | ımber  | Percent | Number    | Percent  |
| <\$15,000                                     |        |            |        |           | 749    | 9.4%    | 761       | 8.5%     |
| \$15,000 - \$24,999                           |        |            |        |           | 424    | 5.3%    | 403       | 4.5%     |
| \$25,000 - \$34,999                           |        |            |        |           | 513    | 6.4%    | 481       | 5.4%     |
| \$35,000 - \$49,999                           |        |            |        |           | 892    | 11.1%   | 905       | 10.1%    |
| \$50,000 - \$74,999                           |        |            |        |           | 1,828  | 22.8%   | 1,971     | 22.1%    |
| \$75,000 - \$99,999                           |        |            |        |           | 1,128  | 14.1%   | 1,183     | 13.3%    |
| \$100,000 - \$149,999                         |        |            |        |           | 1,424  | 17.8%   | 1,709     | 19.1%    |
| \$150,000 - \$199,999                         |        |            |        |           | 695    | 8.7%    | 1,059     | 11.9%    |
| \$200,000+                                    |        |            |        |           | 357    | 4.5%    | 458       | 5.1%     |
|                                               |        |            |        |           |        |         |           |          |
| Median Household Income                       |        |            |        | \$6       | 7,574  |         | \$73,968  |          |
| Average Household Income                      |        |            |        | \$8       | 9,513  |         | \$100,534 |          |
| Per Capita Income                             |        |            |        |           | 6,463  |         | \$53,020  |          |
|                                               |        | ensus 2010 |        | sus 2020  |        | 2023    |           | 2028     |
| Population by Age                             | Number | Percent    | Number | Percent   | Number |         | Number    | Percent  |
| 0 - 4                                         | 942    | 6.8%       | 787    | 5.2%      | 871    |         | 1,023     | 5.9%     |
| 5 - 9                                         | 699    | 5.1%       | 579    | 3.8%      | 775    |         | 834       | 4.8%     |
| 10 - 14                                       | 470    | 3.4%       | 450    | 3.0%      | 640    |         | 751       | 4.4%     |
| 15 - 19                                       | 678    | 4.9%       | 536    | 3.5%      | 716    |         | 771       | 4.5%     |
| 20 - 24                                       | 1,709  | 12.4%      | 1,424  | 9.4%      | 1,313  |         | 1,915     | 11.1%    |
| 25 - 34                                       | 4,027  | 29.1%      | 5,111  | 33.6%     | 3,977  |         | 3,731     | 21.7%    |
| 35 - 44                                       | 1,956  | 14.2%      | 2,462  | 16.2%     | 2,890  |         | 3,058     | 17.8%    |
| 45 - 54                                       | 1,496  | 10.8%      | 1,377  | 9.1%      | 1,604  |         | 1,977     | 11.5%    |
| 55 - 64                                       | 1,155  | 8.4%       | 1,251  | 8.2%      | 1,333  | 8.5%    | 1,281     | 7.4%     |
| 65 - 74                                       | 395    | 2.9%       | 804    | 5.3%      | 927    | 5.9%    | 1,100     | 6.4%     |
| 75 - 84                                       | 176    | 1.3%       | 287    | 1.9%      | 394    | 2.5%    | 559       | 3.2%     |
| 85+                                           | 114    | 0.8%       | 132    | 0.9%      | 183    | 1.2%    | 215       | 1.2%     |
|                                               | Ce     | ensus 2010 | Cen    | sus 2020  |        | 2023    |           | 2028     |
| Race and Ethnicity                            | Number | Percent    | Number | Percent   | Number | Percent | Number    | Percent  |
| White Alone                                   | 8,523  | 61.7%      | 7,803  | 51.3%     | 7,742  | 49.6%   | 7,894     | 45.9%    |
| Black Alone                                   | 1,749  | 12.7%      | 1,413  | 9.3%      | 1,507  | 9.6%    | 1,716     | 10.0%    |
| American Indian Alone                         | 127    | 0.9%       | 155    | 1.0%      | 161    | 1.0%    | 185       | 1.1%     |
| Asian Alone                                   | 1,437  | 10.4%      | 1,650  | 10.9%     | 1,860  | 11.9%   | 2,278     | 13.2%    |
| Pacific Islander Alone                        | 11     | 0.1%       | 13     | 0.1%      | 14     | 0.1%    | 16        | 0.1%     |
| Some Other Race Alone                         | 1,399  | 10.1%      | 1,798  | 11.8%     | 1,853  | 11.9%   | 2,225     | 12.9%    |
| Two or More Races                             | 574    | 4.2%       | 2,366  | 15.6%     | 2,486  | 15.9%   | 2,901     | 16.9%    |
|                                               |        |            |        |           |        |         |           |          |
| Hispanic Origin (Any Race)                    | 4,087  | 29.6%      | 4,743  | 31.2%     | 4,910  | 31.4%   | 5,665     | 32.9%    |
| Data Note: Income is expressed in current dol | lars.  |            |        |           |        |         |           |          |

### 2023 Household Income

2023 Population by Race

<sup>2023</sup> Percent Hispanic Origin: 31.4%

11718 Metric Blvd, Austin, Texas, 78758 Ring: 3 mile radius Prepared by Esri

Latitude: 30.39806 Longitude: -97.70580