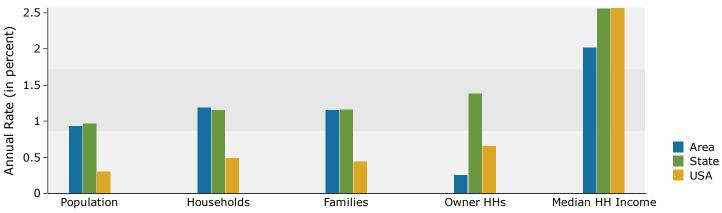

| Summary                                       |        | Census 2   |        | Census 20 |        | 2023    |           | 2028     |
|-----------------------------------------------|--------|------------|--------|-----------|--------|---------|-----------|----------|
| Population                                    |        |            | ,820   | 15,1      |        | 15,623  |           | 17,216   |
| Households                                    |        |            | ,618   | 7,6       |        | 8,010   |           | 8,928    |
| Families                                      |        |            | ,812   | 3,0       |        | 2,945   |           | 3,269    |
| Average Household Size                        |        |            | 2.06   |           | 94     | 1.91    |           | 1.89     |
| Owner Occupied Housing Units                  |        |            | ,718   | 1,7       |        | 1,967   |           | 1,978    |
| Renter Occupied Housing Units                 |        |            | ,900   | 5,9       |        | 6,043   |           | 6,951    |
| Median Age                                    |        |            | 30.2   | 32        | 2.1    | 33.7    | 7         | 33.8     |
| Trends: 2023-2028 Annual Rate                 |        |            | Area   |           |        | State   |           | National |
| Population                                    |        |            | 1.96%  |           |        | 0.97%   |           | 0.30%    |
| Households                                    |        |            | 2.19%  |           |        | 1.15%   |           | 0.49%    |
| Families                                      |        |            | 2.11%  |           |        | 1.16%   |           | 0.44%    |
| Owner HHs                                     |        |            | 0.11%  |           |        | 1.38%   |           | 0.66%    |
| Median Household Income                       |        |            | 1.82%  |           |        | 2.56%   |           | 2.57%    |
|                                               |        |            |        |           |        | 2023    |           | 2028     |
| Households by Income                          |        |            |        | Nu        | ımber  | Percent | Number    | Percent  |
| <\$15,000                                     |        |            |        |           | 749    | 9.4%    | 761       | 8.5%     |
| \$15,000 - \$24,999                           |        |            |        |           | 424    | 5.3%    | 403       | 4.5%     |
| \$25,000 - \$34,999                           |        |            |        |           | 513    | 6.4%    | 481       | 5.4%     |
| \$35,000 - \$49,999                           |        |            |        |           | 892    | 11.1%   | 905       | 10.1%    |
| \$50,000 - \$74,999                           |        |            |        |           | 1,828  | 22.8%   | 1,971     | 22.1%    |
| \$75,000 - \$99,999                           |        |            |        |           | 1,128  | 14.1%   | 1,183     | 13.3%    |
| \$100,000 - \$149,999                         |        |            |        |           | 1,424  | 17.8%   | 1,709     | 19.1%    |
| \$150,000 - \$199,999                         |        |            |        |           | 695    | 8.7%    | 1,059     | 11.9%    |
| \$200,000+                                    |        |            |        |           | 357    | 4.5%    | 458       | 5.1%     |
|                                               |        |            |        |           |        |         |           |          |
| Median Household Income                       |        |            |        | \$6       | 7,574  |         | \$73,968  |          |
| Average Household Income                      |        |            |        | \$8       | 9,513  |         | \$100,534 |          |
| Per Capita Income                             |        |            |        |           | 6,463  |         | \$53,020  |          |
|                                               |        | ensus 2010 |        | sus 2020  |        | 2023    |           | 2028     |
| Population by Age                             | Number | Percent    | Number | Percent   | Number |         | Number    | Percent  |
| 0 - 4                                         | 942    | 6.8%       | 787    | 5.2%      | 871    |         | 1,023     | 5.9%     |
| 5 - 9                                         | 699    | 5.1%       | 579    | 3.8%      | 775    |         | 834       | 4.8%     |
| 10 - 14                                       | 470    | 3.4%       | 450    | 3.0%      | 640    |         | 751       | 4.4%     |
| 15 - 19                                       | 678    | 4.9%       | 536    | 3.5%      | 716    |         | 771       | 4.5%     |
| 20 - 24                                       | 1,709  | 12.4%      | 1,424  | 9.4%      | 1,313  |         | 1,915     | 11.1%    |
| 25 - 34                                       | 4,027  | 29.1%      | 5,111  | 33.6%     | 3,977  |         | 3,731     | 21.7%    |
| 35 - 44                                       | 1,956  | 14.2%      | 2,462  | 16.2%     | 2,890  |         | 3,058     | 17.8%    |
| 45 - 54                                       | 1,496  | 10.8%      | 1,377  | 9.1%      | 1,604  |         | 1,977     | 11.5%    |
| 55 - 64                                       | 1,155  | 8.4%       | 1,251  | 8.2%      | 1,333  | 8.5%    | 1,281     | 7.4%     |
| 65 - 74                                       | 395    | 2.9%       | 804    | 5.3%      | 927    | 5.9%    | 1,100     | 6.4%     |
| 75 - 84                                       | 176    | 1.3%       | 287    | 1.9%      | 394    | 2.5%    | 559       | 3.2%     |
| 85+                                           | 114    | 0.8%       | 132    | 0.9%      | 183    | 1.2%    | 215       | 1.2%     |
|                                               | Ce     | ensus 2010 | Cen    | sus 2020  |        | 2023    |           | 2028     |
| Race and Ethnicity                            | Number | Percent    | Number | Percent   | Number | Percent | Number    | Percent  |
| White Alone                                   | 8,523  | 61.7%      | 7,803  | 51.3%     | 7,742  | 49.6%   | 7,894     | 45.9%    |
| Black Alone                                   | 1,749  | 12.7%      | 1,413  | 9.3%      | 1,507  | 9.6%    | 1,716     | 10.0%    |
| American Indian Alone                         | 127    | 0.9%       | 155    | 1.0%      | 161    | 1.0%    | 185       | 1.1%     |
| Asian Alone                                   | 1,437  | 10.4%      | 1,650  | 10.9%     | 1,860  | 11.9%   | 2,278     | 13.2%    |
| Pacific Islander Alone                        | 11     | 0.1%       | 13     | 0.1%      | 14     | 0.1%    | 16        | 0.1%     |
| Some Other Race Alone                         | 1,399  | 10.1%      | 1,798  | 11.8%     | 1,853  | 11.9%   | 2,225     | 12.9%    |
| Two or More Races                             | 574    | 4.2%       | 2,366  | 15.6%     | 2,486  | 15.9%   | 2,901     | 16.9%    |
|                                               |        |            |        |           |        |         |           |          |
| Hispanic Origin (Any Race)                    | 4,087  | 29.6%      | 4,743  | 31.2%     | 4,910  | 31.4%   | 5,665     | 32.9%    |
| Data Note: Income is expressed in current dol | lars.  |            |        |           |        |         |           |          |