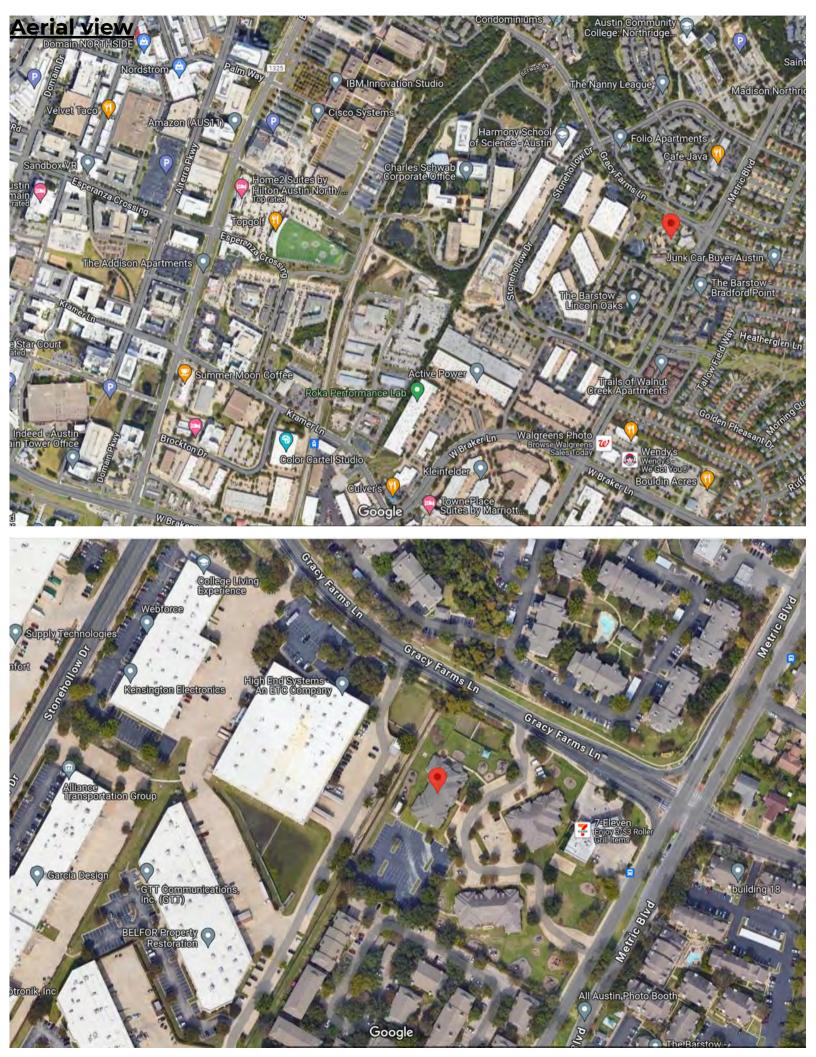

## 11718 METRIC BLVD (BLDG#A) AUSTIN, TX 78758

- Asking- \$20/sqft + NNN
- Building size- 13,815 sqft
- 2-story Building
- 3-Building Campus
- 5.03 acre lot total
- Year Built- 2001

- 10 Classrooms, 3+ Offices, Reception area, Indoor Playground, multiple Restrooms, Kitchen & outdoor Playground
- Monthly Base Rent- \$23,025 approx.
- Monthly NNN- \$4,600 approx. (Property Taxes) + Insurance at actuals

Neal Agrawal 972-804-0742 dfwneal@gmail.com Crest Real Estate Advisors www.preschoolexchange.com

-----

11718 Metric Blvd, Austin, Texas, 78758 Ring: 1 mile radius Prepared by Esri

Latitude: 30.39806 Longitude: -97.70580