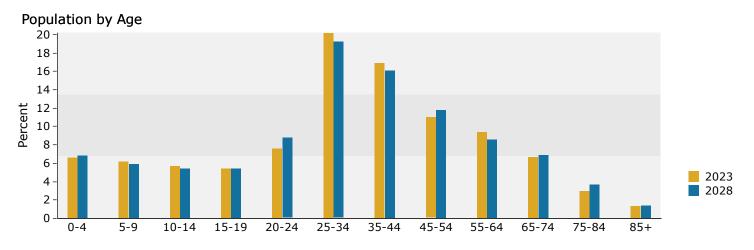

| Summary                                       |        | Census 2   |        | Census 20 |        | 2023    |           | 2028     |
|-----------------------------------------------|--------|------------|--------|-----------|--------|---------|-----------|----------|
| Population                                    |        |            | ,820   | 15,1      |        | 15,623  |           | 17,216   |
| Households                                    |        |            | ,618   | 7,6       |        | 8,010   |           | 8,928    |
| Families                                      |        |            | ,812   | 3,0       |        | 2,945   |           | 3,269    |
| Average Household Size                        |        |            | 2.06   |           | 94     | 1.91    |           | 1.89     |
| Owner Occupied Housing Units                  |        |            | ,718   | 1,7       |        | 1,967   |           | 1,978    |
| Renter Occupied Housing Units                 |        |            | ,900   | 5,9       |        | 6,043   |           | 6,951    |
| Median Age                                    |        |            | 30.2   | 32        | 2.1    | 33.7    | 7         | 33.8     |
| Trends: 2023-2028 Annual Rate                 |        |            | Area   |           |        | State   |           | National |
| Population                                    |        |            | 1.96%  |           |        | 0.97%   |           | 0.30%    |
| Households                                    |        |            | 2.19%  |           |        | 1.15%   |           | 0.49%    |
| Families                                      |        |            | 2.11%  |           |        | 1.16%   |           | 0.44%    |
| Owner HHs                                     |        |            | 0.11%  |           |        | 1.38%   |           | 0.66%    |
| Median Household Income                       |        |            | 1.82%  |           |        | 2.56%   |           | 2.57%    |
|                                               |        |            |        |           |        | 2023    |           | 2028     |
| Households by Income                          |        |            |        | Nu        | ımber  | Percent | Number    | Percent  |
| <\$15,000                                     |        |            |        |           | 749    | 9.4%    | 761       | 8.5%     |
| \$15,000 - \$24,999                           |        |            |        |           | 424    | 5.3%    | 403       | 4.5%     |
| \$25,000 - \$34,999                           |        |            |        |           | 513    | 6.4%    | 481       | 5.4%     |
| \$35,000 - \$49,999                           |        |            |        |           | 892    | 11.1%   | 905       | 10.1%    |
| \$50,000 - \$74,999                           |        |            |        |           | 1,828  | 22.8%   | 1,971     | 22.1%    |
| \$75,000 - \$99,999                           |        |            |        |           | 1,128  | 14.1%   | 1,183     | 13.3%    |
| \$100,000 - \$149,999                         |        |            |        |           | 1,424  | 17.8%   | 1,709     | 19.1%    |
| \$150,000 - \$199,999                         |        |            |        |           | 695    | 8.7%    | 1,059     | 11.9%    |
| \$200,000+                                    |        |            |        |           | 357    | 4.5%    | 458       | 5.1%     |
|                                               |        |            |        |           |        |         |           |          |
| Median Household Income                       |        |            |        | \$6       | 7,574  |         | \$73,968  |          |
| Average Household Income                      |        |            |        | \$8       | 9,513  |         | \$100,534 |          |
| Per Capita Income                             |        |            |        |           | 6,463  |         | \$53,020  |          |
|                                               |        | ensus 2010 |        | sus 2020  |        | 2023    |           | 2028     |
| Population by Age                             | Number | Percent    | Number | Percent   | Number |         | Number    | Percent  |
| 0 - 4                                         | 942    | 6.8%       | 787    | 5.2%      | 871    |         | 1,023     | 5.9%     |
| 5 - 9                                         | 699    | 5.1%       | 579    | 3.8%      | 775    |         | 834       | 4.8%     |
| 10 - 14                                       | 470    | 3.4%       | 450    | 3.0%      | 640    |         | 751       | 4.4%     |
| 15 - 19                                       | 678    | 4.9%       | 536    | 3.5%      | 716    |         | 771       | 4.5%     |
| 20 - 24                                       | 1,709  | 12.4%      | 1,424  | 9.4%      | 1,313  |         | 1,915     | 11.1%    |
| 25 - 34                                       | 4,027  | 29.1%      | 5,111  | 33.6%     | 3,977  |         | 3,731     | 21.7%    |
| 35 - 44                                       | 1,956  | 14.2%      | 2,462  | 16.2%     | 2,890  |         | 3,058     | 17.8%    |
| 45 - 54                                       | 1,496  | 10.8%      | 1,377  | 9.1%      | 1,604  |         | 1,977     | 11.5%    |
| 55 - 64                                       | 1,155  | 8.4%       | 1,251  | 8.2%      | 1,333  | 8.5%    | 1,281     | 7.4%     |
| 65 - 74                                       | 395    | 2.9%       | 804    | 5.3%      | 927    | 5.9%    | 1,100     | 6.4%     |
| 75 - 84                                       | 176    | 1.3%       | 287    | 1.9%      | 394    | 2.5%    | 559       | 3.2%     |
| 85+                                           | 114    | 0.8%       | 132    | 0.9%      | 183    | 1.2%    | 215       | 1.2%     |
|                                               | Ce     | ensus 2010 | Cen    | sus 2020  |        | 2023    |           | 2028     |
| Race and Ethnicity                            | Number | Percent    | Number | Percent   | Number | Percent | Number    | Percent  |
| White Alone                                   | 8,523  | 61.7%      | 7,803  | 51.3%     | 7,742  | 49.6%   | 7,894     | 45.9%    |
| Black Alone                                   | 1,749  | 12.7%      | 1,413  | 9.3%      | 1,507  | 9.6%    | 1,716     | 10.0%    |
| American Indian Alone                         | 127    | 0.9%       | 155    | 1.0%      | 161    | 1.0%    | 185       | 1.1%     |
| Asian Alone                                   | 1,437  | 10.4%      | 1,650  | 10.9%     | 1,860  | 11.9%   | 2,278     | 13.2%    |
| Pacific Islander Alone                        | 11     | 0.1%       | 13     | 0.1%      | 14     | 0.1%    | 16        | 0.1%     |
| Some Other Race Alone                         | 1,399  | 10.1%      | 1,798  | 11.8%     | 1,853  | 11.9%   | 2,225     | 12.9%    |
| Two or More Races                             | 574    | 4.2%       | 2,366  | 15.6%     | 2,486  | 15.9%   | 2,901     | 16.9%    |
|                                               |        |            |        |           |        |         |           |          |
| Hispanic Origin (Any Race)                    | 4,087  | 29.6%      | 4,743  | 31.2%     | 4,910  | 31.4%   | 5,665     | 32.9%    |
| Data Note: Income is expressed in current dol | lars.  |            |        |           |        |         |           |          |