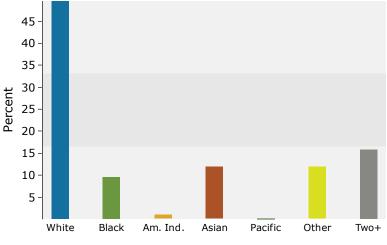

| Summary                                       |        | Census 2   |        | Census 20 |        | 2023    |           | 2028     |
|-----------------------------------------------|--------|------------|--------|-----------|--------|---------|-----------|----------|
| Population                                    |        |            | ,820   | 15,1      |        | 15,623  |           | 17,216   |
| Households                                    |        |            | ,618   | 7,6       |        | 8,010   |           | 8,928    |
| Families                                      |        |            | ,812   | 3,0       |        | 2,945   |           | 3,269    |
| Average Household Size                        |        |            | 2.06   |           | 94     | 1.91    |           | 1.89     |
| Owner Occupied Housing Units                  |        |            | ,718   | 1,7       |        | 1,967   |           | 1,978    |
| Renter Occupied Housing Units                 |        |            | ,900   | 5,9       |        | 6,043   |           | 6,951    |
| Median Age                                    |        |            | 30.2   | 32        | 2.1    | 33.7    | 7         | 33.8     |
| Trends: 2023-2028 Annual Rate                 |        |            | Area   |           |        | State   |           | National |
| Population                                    |        |            | 1.96%  |           |        | 0.97%   |           | 0.30%    |
| Households                                    |        |            | 2.19%  |           |        | 1.15%   |           | 0.49%    |
| Families                                      |        |            | 2.11%  |           |        | 1.16%   |           | 0.44%    |
| Owner HHs                                     |        |            | 0.11%  |           |        | 1.38%   |           | 0.66%    |
| Median Household Income                       |        |            | 1.82%  |           |        | 2.56%   |           | 2.57%    |
|                                               |        |            |        |           |        | 2023    |           | 2028     |
| Households by Income                          |        |            |        | Nu        | ımber  | Percent | Number    | Percent  |
| <\$15,000                                     |        |            |        |           | 749    | 9.4%    | 761       | 8.5%     |
| \$15,000 - \$24,999                           |        |            |        |           | 424    | 5.3%    | 403       | 4.5%     |
| \$25,000 - \$34,999                           |        |            |        |           | 513    | 6.4%    | 481       | 5.4%     |
| \$35,000 - \$49,999                           |        |            |        |           | 892    | 11.1%   | 905       | 10.1%    |
| \$50,000 - \$74,999                           |        |            |        |           | 1,828  | 22.8%   | 1,971     | 22.1%    |
| \$75,000 - \$99,999                           |        |            |        |           | 1,128  | 14.1%   | 1,183     | 13.3%    |
| \$100,000 - \$149,999                         |        |            |        |           | 1,424  | 17.8%   | 1,709     | 19.1%    |
| \$150,000 - \$199,999                         |        |            |        |           | 695    | 8.7%    | 1,059     | 11.9%    |
| \$200,000+                                    |        |            |        |           | 357    | 4.5%    | 458       | 5.1%     |
|                                               |        |            |        |           |        |         |           |          |
| Median Household Income                       |        |            |        | \$6       | 7,574  |         | \$73,968  |          |
| Average Household Income                      |        |            |        | \$8       | 9,513  |         | \$100,534 |          |
| Per Capita Income                             |        |            |        |           | 6,463  |         | \$53,020  |          |
|                                               |        | ensus 2010 |        | sus 2020  |        | 2023    |           | 2028     |
| Population by Age                             | Number | Percent    | Number | Percent   | Number |         | Number    | Percent  |
| 0 - 4                                         | 942    | 6.8%       | 787    | 5.2%      | 871    |         | 1,023     | 5.9%     |
| 5 - 9                                         | 699    | 5.1%       | 579    | 3.8%      | 775    |         | 834       | 4.8%     |
| 10 - 14                                       | 470    | 3.4%       | 450    | 3.0%      | 640    |         | 751       | 4.4%     |
| 15 - 19                                       | 678    | 4.9%       | 536    | 3.5%      | 716    |         | 771       | 4.5%     |
| 20 - 24                                       | 1,709  | 12.4%      | 1,424  | 9.4%      | 1,313  |         | 1,915     | 11.1%    |
| 25 - 34                                       | 4,027  | 29.1%      | 5,111  | 33.6%     | 3,977  |         | 3,731     | 21.7%    |
| 35 - 44                                       | 1,956  | 14.2%      | 2,462  | 16.2%     | 2,890  |         | 3,058     | 17.8%    |
| 45 - 54                                       | 1,496  | 10.8%      | 1,377  | 9.1%      | 1,604  |         | 1,977     | 11.5%    |
| 55 - 64                                       | 1,155  | 8.4%       | 1,251  | 8.2%      | 1,333  | 8.5%    | 1,281     | 7.4%     |
| 65 - 74                                       | 395    | 2.9%       | 804    | 5.3%      | 927    | 5.9%    | 1,100     | 6.4%     |
| 75 - 84                                       | 176    | 1.3%       | 287    | 1.9%      | 394    | 2.5%    | 559       | 3.2%     |
| 85+                                           | 114    | 0.8%       | 132    | 0.9%      | 183    | 1.2%    | 215       | 1.2%     |
|                                               | Ce     | ensus 2010 | Cen    | sus 2020  |        | 2023    |           | 2028     |
| Race and Ethnicity                            | Number | Percent    | Number | Percent   | Number | Percent | Number    | Percent  |
| White Alone                                   | 8,523  | 61.7%      | 7,803  | 51.3%     | 7,742  | 49.6%   | 7,894     | 45.9%    |
| Black Alone                                   | 1,749  | 12.7%      | 1,413  | 9.3%      | 1,507  | 9.6%    | 1,716     | 10.0%    |
| American Indian Alone                         | 127    | 0.9%       | 155    | 1.0%      | 161    | 1.0%    | 185       | 1.1%     |
| Asian Alone                                   | 1,437  | 10.4%      | 1,650  | 10.9%     | 1,860  | 11.9%   | 2,278     | 13.2%    |
| Pacific Islander Alone                        | 11     | 0.1%       | 13     | 0.1%      | 14     | 0.1%    | 16        | 0.1%     |
| Some Other Race Alone                         | 1,399  | 10.1%      | 1,798  | 11.8%     | 1,853  | 11.9%   | 2,225     | 12.9%    |
| Two or More Races                             | 574    | 4.2%       | 2,366  | 15.6%     | 2,486  | 15.9%   | 2,901     | 16.9%    |
|                                               |        |            |        |           |        |         |           |          |
| Hispanic Origin (Any Race)                    | 4,087  | 29.6%      | 4,743  | 31.2%     | 4,910  | 31.4%   | 5,665     | 32.9%    |
| Data Note: Income is expressed in current dol | lars.  |            |        |           |        |         |           |          |

### 2023 Household Income

2023 Population by Race

<sup>2023</sup> Percent Hispanic Origin: 31.4%

11718 Metric Blvd, Austin, Texas, 78758 Ring: 3 mile radius Prepared by Esri

Latitude: 30.39806 Longitude: -97.70580