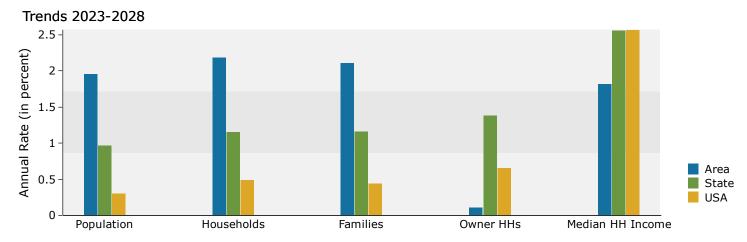

| Summary                                       |        | Census 2   |        | Census 20 |        | 2023    |           | 2028     |
|-----------------------------------------------|--------|------------|--------|-----------|--------|---------|-----------|----------|
| Population                                    |        |            | ,820   | 15,1      |        | 15,623  |           | 17,216   |
| Households                                    |        |            | ,618   | 7,6       |        | 8,010   |           | 8,928    |
| Families                                      |        |            | ,812   | 3,0       |        | 2,945   |           | 3,269    |
| Average Household Size                        |        |            | 2.06   |           | 94     | 1.91    |           | 1.89     |
| Owner Occupied Housing Units                  |        |            | ,718   | 1,7       |        | 1,967   |           | 1,978    |
| Renter Occupied Housing Units                 |        |            | ,900   | 5,9       |        | 6,043   |           | 6,951    |
| Median Age                                    |        |            | 30.2   | 32        | 2.1    | 33.7    | 7         | 33.8     |
| Trends: 2023-2028 Annual Rate                 |        |            | Area   |           |        | State   |           | National |
| Population                                    |        |            | 1.96%  |           |        | 0.97%   |           | 0.30%    |
| Households                                    |        |            | 2.19%  |           |        | 1.15%   |           | 0.49%    |
| Families                                      |        |            | 2.11%  |           |        | 1.16%   |           | 0.44%    |
| Owner HHs                                     |        |            | 0.11%  |           |        | 1.38%   |           | 0.66%    |
| Median Household Income                       |        |            | 1.82%  |           |        | 2.56%   |           | 2.57%    |
|                                               |        |            |        |           |        | 2023    |           | 2028     |
| Households by Income                          |        |            |        | Nu        | ımber  | Percent | Number    | Percent  |
| <\$15,000                                     |        |            |        |           | 749    | 9.4%    | 761       | 8.5%     |
| \$15,000 - \$24,999                           |        |            |        |           | 424    | 5.3%    | 403       | 4.5%     |
| \$25,000 - \$34,999                           |        |            |        |           | 513    | 6.4%    | 481       | 5.4%     |
| \$35,000 - \$49,999                           |        |            |        |           | 892    | 11.1%   | 905       | 10.1%    |
| \$50,000 - \$74,999                           |        |            |        |           | 1,828  | 22.8%   | 1,971     | 22.1%    |
| \$75,000 - \$99,999                           |        |            |        |           | 1,128  | 14.1%   | 1,183     | 13.3%    |
| \$100,000 - \$149,999                         |        |            |        |           | 1,424  | 17.8%   | 1,709     | 19.1%    |
| \$150,000 - \$199,999                         |        |            |        |           | 695    | 8.7%    | 1,059     | 11.9%    |
| \$200,000+                                    |        |            |        |           | 357    | 4.5%    | 458       | 5.1%     |
|                                               |        |            |        |           |        |         |           |          |
| Median Household Income                       |        |            |        | \$6       | 7,574  |         | \$73,968  |          |
| Average Household Income                      |        |            |        | \$8       | 9,513  |         | \$100,534 |          |
| Per Capita Income                             |        |            |        |           | 6,463  |         | \$53,020  |          |
|                                               |        | ensus 2010 |        | sus 2020  |        | 2023    |           | 2028     |
| Population by Age                             | Number | Percent    | Number | Percent   | Number |         | Number    | Percent  |
| 0 - 4                                         | 942    | 6.8%       | 787    | 5.2%      | 871    |         | 1,023     | 5.9%     |
| 5 - 9                                         | 699    | 5.1%       | 579    | 3.8%      | 775    |         | 834       | 4.8%     |
| 10 - 14                                       | 470    | 3.4%       | 450    | 3.0%      | 640    |         | 751       | 4.4%     |
| 15 - 19                                       | 678    | 4.9%       | 536    | 3.5%      | 716    |         | 771       | 4.5%     |
| 20 - 24                                       | 1,709  | 12.4%      | 1,424  | 9.4%      | 1,313  |         | 1,915     | 11.1%    |
| 25 - 34                                       | 4,027  | 29.1%      | 5,111  | 33.6%     | 3,977  |         | 3,731     | 21.7%    |
| 35 - 44                                       | 1,956  | 14.2%      | 2,462  | 16.2%     | 2,890  |         | 3,058     | 17.8%    |
| 45 - 54                                       | 1,496  | 10.8%      | 1,377  | 9.1%      | 1,604  |         | 1,977     | 11.5%    |
| 55 - 64                                       | 1,155  | 8.4%       | 1,251  | 8.2%      | 1,333  | 8.5%    | 1,281     | 7.4%     |
| 65 - 74                                       | 395    | 2.9%       | 804    | 5.3%      | 927    | 5.9%    | 1,100     | 6.4%     |
| 75 - 84                                       | 176    | 1.3%       | 287    | 1.9%      | 394    | 2.5%    | 559       | 3.2%     |
| 85+                                           | 114    | 0.8%       | 132    | 0.9%      | 183    | 1.2%    | 215       | 1.2%     |
|                                               | Ce     | ensus 2010 | Cen    | sus 2020  |        | 2023    |           | 2028     |
| Race and Ethnicity                            | Number | Percent    | Number | Percent   | Number | Percent | Number    | Percent  |
| White Alone                                   | 8,523  | 61.7%      | 7,803  | 51.3%     | 7,742  | 49.6%   | 7,894     | 45.9%    |
| Black Alone                                   | 1,749  | 12.7%      | 1,413  | 9.3%      | 1,507  | 9.6%    | 1,716     | 10.0%    |
| American Indian Alone                         | 127    | 0.9%       | 155    | 1.0%      | 161    | 1.0%    | 185       | 1.1%     |
| Asian Alone                                   | 1,437  | 10.4%      | 1,650  | 10.9%     | 1,860  | 11.9%   | 2,278     | 13.2%    |
| Pacific Islander Alone                        | 11     | 0.1%       | 13     | 0.1%      | 14     | 0.1%    | 16        | 0.1%     |
| Some Other Race Alone                         | 1,399  | 10.1%      | 1,798  | 11.8%     | 1,853  | 11.9%   | 2,225     | 12.9%    |
| Two or More Races                             | 574    | 4.2%       | 2,366  | 15.6%     | 2,486  | 15.9%   | 2,901     | 16.9%    |
|                                               |        |            |        |           |        |         |           |          |
| Hispanic Origin (Any Race)                    | 4,087  | 29.6%      | 4,743  | 31.2%     | 4,910  | 31.4%   | 5,665     | 32.9%    |
| Data Note: Income is expressed in current dol | lars.  |            |        |           |        |         |           |          |