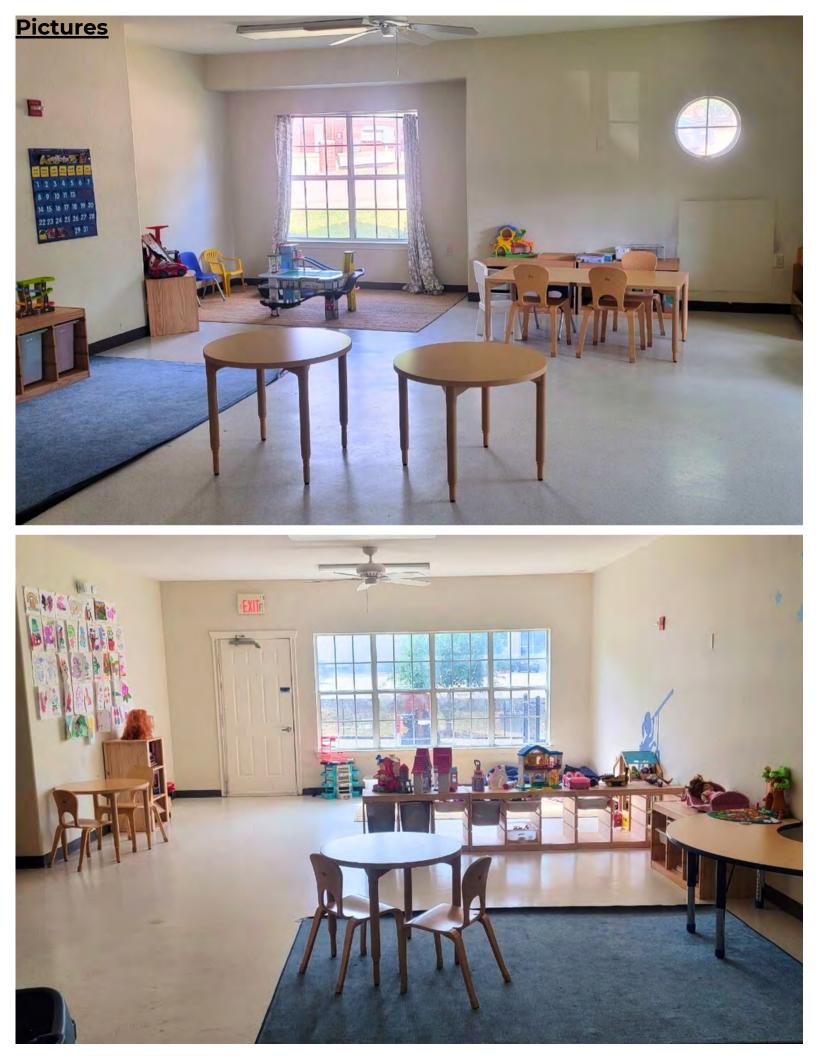

## 11718 METRIC BLVD (BLDG#A) AUSTIN, TX 78758

- Asking- \$20/sqft + NNN
- Building size- 13,815 sqft
- 2-story Building
- 3-Building Campus
- 5.03 acre lot total
- Year Built- 2001

- 10 Classrooms, 3+ Offices, Reception area, Indoor Playground, multiple Restrooms, Kitchen & outdoor Playground
- Monthly Base Rent- \$23,025 approx.
- Monthly NNN- \$4,600 approx. (Property Taxes) + Insurance at actuals