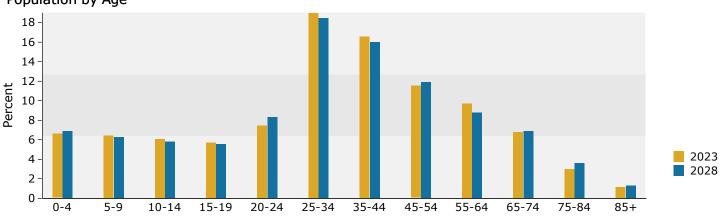

| Summary                                       |        | Census 2   |        | Census 20 |        | 2023    |           | 2028     |
|-----------------------------------------------|--------|------------|--------|-----------|--------|---------|-----------|----------|
| Population                                    |        |            | ,820   | 15,1      |        | 15,623  |           | 17,216   |
| Households                                    |        |            | ,618   | 7,6       |        | 8,010   |           | 8,928    |
| Families                                      |        |            | ,812   | 3,0       |        | 2,945   |           | 3,269    |
| Average Household Size                        |        |            | 2.06   |           | 94     | 1.91    |           | 1.89     |
| Owner Occupied Housing Units                  |        |            | ,718   | 1,7       |        | 1,967   |           | 1,978    |
| Renter Occupied Housing Units                 |        |            | ,900   | 5,9       |        | 6,043   |           | 6,951    |
| Median Age                                    |        |            | 30.2   | 32        | 2.1    | 33.7    | 7         | 33.8     |
| Trends: 2023-2028 Annual Rate                 |        |            | Area   |           |        | State   |           | National |
| Population                                    |        |            | 1.96%  |           |        | 0.97%   |           | 0.30%    |
| Households                                    |        |            | 2.19%  |           |        | 1.15%   |           | 0.49%    |
| Families                                      |        |            | 2.11%  |           |        | 1.16%   |           | 0.44%    |
| Owner HHs                                     |        |            | 0.11%  |           |        | 1.38%   |           | 0.66%    |
| Median Household Income                       |        |            | 1.82%  |           |        | 2.56%   |           | 2.57%    |
|                                               |        |            |        |           |        | 2023    |           | 2028     |
| Households by Income                          |        |            |        | Nu        | ımber  | Percent | Number    | Percent  |
| <\$15,000                                     |        |            |        |           | 749    | 9.4%    | 761       | 8.5%     |
| \$15,000 - \$24,999                           |        |            |        |           | 424    | 5.3%    | 403       | 4.5%     |
| \$25,000 - \$34,999                           |        |            |        |           | 513    | 6.4%    | 481       | 5.4%     |
| \$35,000 - \$49,999                           |        |            |        |           | 892    | 11.1%   | 905       | 10.1%    |
| \$50,000 - \$74,999                           |        |            |        |           | 1,828  | 22.8%   | 1,971     | 22.1%    |
| \$75,000 - \$99,999                           |        |            |        |           | 1,128  | 14.1%   | 1,183     | 13.3%    |
| \$100,000 - \$149,999                         |        |            |        |           | 1,424  | 17.8%   | 1,709     | 19.1%    |
| \$150,000 - \$199,999                         |        |            |        |           | 695    | 8.7%    | 1,059     | 11.9%    |
| \$200,000+                                    |        |            |        |           | 357    | 4.5%    | 458       | 5.1%     |
|                                               |        |            |        |           |        |         |           |          |
| Median Household Income                       |        |            |        | \$6       | 7,574  |         | \$73,968  |          |
| Average Household Income                      |        |            |        | \$8       | 9,513  |         | \$100,534 |          |
| Per Capita Income                             |        |            |        |           | 6,463  |         | \$53,020  |          |
|                                               |        | ensus 2010 |        | sus 2020  |        | 2023    |           | 2028     |
| Population by Age                             | Number | Percent    | Number | Percent   | Number |         | Number    | Percent  |
| 0 - 4                                         | 942    | 6.8%       | 787    | 5.2%      | 871    |         | 1,023     | 5.9%     |
| 5 - 9                                         | 699    | 5.1%       | 579    | 3.8%      | 775    |         | 834       | 4.8%     |
| 10 - 14                                       | 470    | 3.4%       | 450    | 3.0%      | 640    |         | 751       | 4.4%     |
| 15 - 19                                       | 678    | 4.9%       | 536    | 3.5%      | 716    |         | 771       | 4.5%     |
| 20 - 24                                       | 1,709  | 12.4%      | 1,424  | 9.4%      | 1,313  |         | 1,915     | 11.1%    |
| 25 - 34                                       | 4,027  | 29.1%      | 5,111  | 33.6%     | 3,977  |         | 3,731     | 21.7%    |
| 35 - 44                                       | 1,956  | 14.2%      | 2,462  | 16.2%     | 2,890  |         | 3,058     | 17.8%    |
| 45 - 54                                       | 1,496  | 10.8%      | 1,377  | 9.1%      | 1,604  |         | 1,977     | 11.5%    |
| 55 - 64                                       | 1,155  | 8.4%       | 1,251  | 8.2%      | 1,333  | 8.5%    | 1,281     | 7.4%     |
| 65 - 74                                       | 395    | 2.9%       | 804    | 5.3%      | 927    | 5.9%    | 1,100     | 6.4%     |
| 75 - 84                                       | 176    | 1.3%       | 287    | 1.9%      | 394    | 2.5%    | 559       | 3.2%     |
| 85+                                           | 114    | 0.8%       | 132    | 0.9%      | 183    | 1.2%    | 215       | 1.2%     |
|                                               | Ce     | ensus 2010 | Cen    | sus 2020  |        | 2023    |           | 2028     |
| Race and Ethnicity                            | Number | Percent    | Number | Percent   | Number | Percent | Number    | Percent  |
| White Alone                                   | 8,523  | 61.7%      | 7,803  | 51.3%     | 7,742  | 49.6%   | 7,894     | 45.9%    |
| Black Alone                                   | 1,749  | 12.7%      | 1,413  | 9.3%      | 1,507  | 9.6%    | 1,716     | 10.0%    |
| American Indian Alone                         | 127    | 0.9%       | 155    | 1.0%      | 161    | 1.0%    | 185       | 1.1%     |
| Asian Alone                                   | 1,437  | 10.4%      | 1,650  | 10.9%     | 1,860  | 11.9%   | 2,278     | 13.2%    |
| Pacific Islander Alone                        | 11     | 0.1%       | 13     | 0.1%      | 14     | 0.1%    | 16        | 0.1%     |
| Some Other Race Alone                         | 1,399  | 10.1%      | 1,798  | 11.8%     | 1,853  | 11.9%   | 2,225     | 12.9%    |
| Two or More Races                             | 574    | 4.2%       | 2,366  | 15.6%     | 2,486  | 15.9%   | 2,901     | 16.9%    |
|                                               |        |            |        |           |        |         |           |          |
| Hispanic Origin (Any Race)                    | 4,087  | 29.6%      | 4,743  | 31.2%     | 4,910  | 31.4%   | 5,665     | 32.9%    |
| Data Note: Income is expressed in current dol | lars.  |            |        |           |        |         |           |          |