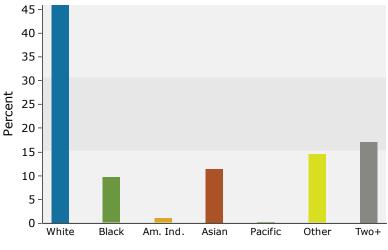

| Summary                                       |        | Census 2   |        | Census 20 |        | 2023    |           | 2028     |
|-----------------------------------------------|--------|------------|--------|-----------|--------|---------|-----------|----------|
| Population                                    |        |            | ,820   | 15,1      |        | 15,623  |           | 17,216   |
| Households                                    |        |            | ,618   | 7,6       |        | 8,010   |           | 8,928    |
| Families                                      |        |            | ,812   | 3,0       |        | 2,945   |           | 3,269    |
| Average Household Size                        |        |            | 2.06   |           | 94     | 1.91    |           | 1.89     |
| Owner Occupied Housing Units                  |        |            | ,718   | 1,7       |        | 1,967   |           | 1,978    |
| Renter Occupied Housing Units                 |        |            | ,900   | 5,9       |        | 6,043   |           | 6,951    |
| Median Age                                    |        |            | 30.2   | 32        | 2.1    | 33.7    | 7         | 33.8     |
| Trends: 2023-2028 Annual Rate                 |        |            | Area   |           |        | State   |           | National |
| Population                                    |        |            | 1.96%  |           |        | 0.97%   |           | 0.30%    |
| Households                                    |        |            | 2.19%  |           |        | 1.15%   |           | 0.49%    |
| Families                                      |        |            | 2.11%  |           |        | 1.16%   |           | 0.44%    |
| Owner HHs                                     |        |            | 0.11%  |           |        | 1.38%   |           | 0.66%    |
| Median Household Income                       |        |            | 1.82%  |           |        | 2.56%   |           | 2.57%    |
|                                               |        |            |        |           |        | 2023    |           | 2028     |
| Households by Income                          |        |            |        | Nu        | ımber  | Percent | Number    | Percent  |
| <\$15,000                                     |        |            |        |           | 749    | 9.4%    | 761       | 8.5%     |
| \$15,000 - \$24,999                           |        |            |        |           | 424    | 5.3%    | 403       | 4.5%     |
| \$25,000 - \$34,999                           |        |            |        |           | 513    | 6.4%    | 481       | 5.4%     |
| \$35,000 - \$49,999                           |        |            |        |           | 892    | 11.1%   | 905       | 10.1%    |
| \$50,000 - \$74,999                           |        |            |        |           | 1,828  | 22.8%   | 1,971     | 22.1%    |
| \$75,000 - \$99,999                           |        |            |        |           | 1,128  | 14.1%   | 1,183     | 13.3%    |
| \$100,000 - \$149,999                         |        |            |        |           | 1,424  | 17.8%   | 1,709     | 19.1%    |
| \$150,000 - \$199,999                         |        |            |        |           | 695    | 8.7%    | 1,059     | 11.9%    |
| \$200,000+                                    |        |            |        |           | 357    | 4.5%    | 458       | 5.1%     |
|                                               |        |            |        |           |        |         |           |          |
| Median Household Income                       |        |            |        | \$6       | 7,574  |         | \$73,968  |          |
| Average Household Income                      |        |            |        | \$8       | 9,513  |         | \$100,534 |          |
| Per Capita Income                             |        |            |        |           | 6,463  |         | \$53,020  |          |
|                                               |        | ensus 2010 |        | sus 2020  |        | 2023    |           | 2028     |
| Population by Age                             | Number | Percent    | Number | Percent   | Number |         | Number    | Percent  |
| 0 - 4                                         | 942    | 6.8%       | 787    | 5.2%      | 871    |         | 1,023     | 5.9%     |
| 5 - 9                                         | 699    | 5.1%       | 579    | 3.8%      | 775    |         | 834       | 4.8%     |
| 10 - 14                                       | 470    | 3.4%       | 450    | 3.0%      | 640    |         | 751       | 4.4%     |
| 15 - 19                                       | 678    | 4.9%       | 536    | 3.5%      | 716    |         | 771       | 4.5%     |
| 20 - 24                                       | 1,709  | 12.4%      | 1,424  | 9.4%      | 1,313  |         | 1,915     | 11.1%    |
| 25 - 34                                       | 4,027  | 29.1%      | 5,111  | 33.6%     | 3,977  |         | 3,731     | 21.7%    |
| 35 - 44                                       | 1,956  | 14.2%      | 2,462  | 16.2%     | 2,890  |         | 3,058     | 17.8%    |
| 45 - 54                                       | 1,496  | 10.8%      | 1,377  | 9.1%      | 1,604  |         | 1,977     | 11.5%    |
| 55 - 64                                       | 1,155  | 8.4%       | 1,251  | 8.2%      | 1,333  | 8.5%    | 1,281     | 7.4%     |
| 65 - 74                                       | 395    | 2.9%       | 804    | 5.3%      | 927    | 5.9%    | 1,100     | 6.4%     |
| 75 - 84                                       | 176    | 1.3%       | 287    | 1.9%      | 394    | 2.5%    | 559       | 3.2%     |
| 85+                                           | 114    | 0.8%       | 132    | 0.9%      | 183    | 1.2%    | 215       | 1.2%     |
|                                               | Ce     | ensus 2010 | Cen    | sus 2020  |        | 2023    |           | 2028     |
| Race and Ethnicity                            | Number | Percent    | Number | Percent   | Number | Percent | Number    | Percent  |
| White Alone                                   | 8,523  | 61.7%      | 7,803  | 51.3%     | 7,742  | 49.6%   | 7,894     | 45.9%    |
| Black Alone                                   | 1,749  | 12.7%      | 1,413  | 9.3%      | 1,507  | 9.6%    | 1,716     | 10.0%    |
| American Indian Alone                         | 127    | 0.9%       | 155    | 1.0%      | 161    | 1.0%    | 185       | 1.1%     |
| Asian Alone                                   | 1,437  | 10.4%      | 1,650  | 10.9%     | 1,860  | 11.9%   | 2,278     | 13.2%    |
| Pacific Islander Alone                        | 11     | 0.1%       | 13     | 0.1%      | 14     | 0.1%    | 16        | 0.1%     |
| Some Other Race Alone                         | 1,399  | 10.1%      | 1,798  | 11.8%     | 1,853  | 11.9%   | 2,225     | 12.9%    |
| Two or More Races                             | 574    | 4.2%       | 2,366  | 15.6%     | 2,486  | 15.9%   | 2,901     | 16.9%    |
|                                               |        |            |        |           |        |         |           |          |
| Hispanic Origin (Any Race)                    | 4,087  | 29.6%      | 4,743  | 31.2%     | 4,910  | 31.4%   | 5,665     | 32.9%    |
| Data Note: Income is expressed in current dol | lars.  |            |        |           |        |         |           |          |

### 2023 Household Income

2023 Population by Race

<sup>2023</sup> Percent Hispanic Origin: 31.4%

11718 Metric Blvd, Austin, Texas, 78758 Ring: 3 mile radius Prepared by Esri

Latitude: 30.39806 Longitude: -97.70580