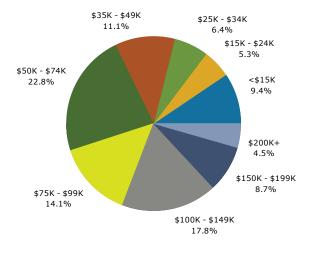

| Summary                                       |        | Census 2   |        | Census 20 |        | 2023    |           | 2028     |
|-----------------------------------------------|--------|------------|--------|-----------|--------|---------|-----------|----------|
| Population                                    |        |            | ,820   | 15,1      |        | 15,623  |           | 17,216   |
| Households                                    |        |            | ,618   | 7,6       |        | 8,010   |           | 8,928    |
| Families                                      |        |            | ,812   | 3,0       |        | 2,945   |           | 3,269    |
| Average Household Size                        |        |            | 2.06   |           | 94     | 1.91    |           | 1.89     |
| Owner Occupied Housing Units                  |        |            | ,718   | 1,7       |        | 1,967   |           | 1,978    |
| Renter Occupied Housing Units                 |        |            | ,900   | 5,9       |        | 6,043   |           | 6,951    |
| Median Age                                    |        |            | 30.2   | 32        | 2.1    | 33.7    | 7         | 33.8     |
| Trends: 2023-2028 Annual Rate                 |        |            | Area   |           |        | State   |           | National |
| Population                                    |        |            | 1.96%  |           |        | 0.97%   |           | 0.30%    |
| Households                                    |        |            | 2.19%  |           |        | 1.15%   |           | 0.49%    |
| Families                                      |        |            | 2.11%  |           |        | 1.16%   |           | 0.44%    |
| Owner HHs                                     |        |            | 0.11%  |           |        | 1.38%   |           | 0.66%    |
| Median Household Income                       |        |            | 1.82%  |           |        | 2.56%   |           | 2.57%    |
|                                               |        |            |        |           |        | 2023    |           | 2028     |
| Households by Income                          |        |            |        | Nu        | ımber  | Percent | Number    | Percent  |
| <\$15,000                                     |        |            |        |           | 749    | 9.4%    | 761       | 8.5%     |
| \$15,000 - \$24,999                           |        |            |        |           | 424    | 5.3%    | 403       | 4.5%     |
| \$25,000 - \$34,999                           |        |            |        |           | 513    | 6.4%    | 481       | 5.4%     |
| \$35,000 - \$49,999                           |        |            |        |           | 892    | 11.1%   | 905       | 10.1%    |
| \$50,000 - \$74,999                           |        |            |        |           | 1,828  | 22.8%   | 1,971     | 22.1%    |
| \$75,000 - \$99,999                           |        |            |        |           | 1,128  | 14.1%   | 1,183     | 13.3%    |
| \$100,000 - \$149,999                         |        |            |        |           | 1,424  | 17.8%   | 1,709     | 19.1%    |
| \$150,000 - \$199,999                         |        |            |        |           | 695    | 8.7%    | 1,059     | 11.9%    |
| \$200,000+                                    |        |            |        |           | 357    | 4.5%    | 458       | 5.1%     |
|                                               |        |            |        |           |        |         |           |          |
| Median Household Income                       |        |            |        | \$6       | 7,574  |         | \$73,968  |          |
| Average Household Income                      |        |            |        | \$8       | 9,513  |         | \$100,534 |          |
| Per Capita Income                             |        |            |        |           | 6,463  |         | \$53,020  |          |
|                                               |        | ensus 2010 |        | sus 2020  |        | 2023    |           | 2028     |
| Population by Age                             | Number | Percent    | Number | Percent   | Number |         | Number    | Percent  |
| 0 - 4                                         | 942    | 6.8%       | 787    | 5.2%      | 871    |         | 1,023     | 5.9%     |
| 5 - 9                                         | 699    | 5.1%       | 579    | 3.8%      | 775    |         | 834       | 4.8%     |
| 10 - 14                                       | 470    | 3.4%       | 450    | 3.0%      | 640    |         | 751       | 4.4%     |
| 15 - 19                                       | 678    | 4.9%       | 536    | 3.5%      | 716    |         | 771       | 4.5%     |
| 20 - 24                                       | 1,709  | 12.4%      | 1,424  | 9.4%      | 1,313  |         | 1,915     | 11.1%    |
| 25 - 34                                       | 4,027  | 29.1%      | 5,111  | 33.6%     | 3,977  |         | 3,731     | 21.7%    |
| 35 - 44                                       | 1,956  | 14.2%      | 2,462  | 16.2%     | 2,890  |         | 3,058     | 17.8%    |
| 45 - 54                                       | 1,496  | 10.8%      | 1,377  | 9.1%      | 1,604  |         | 1,977     | 11.5%    |
| 55 - 64                                       | 1,155  | 8.4%       | 1,251  | 8.2%      | 1,333  | 8.5%    | 1,281     | 7.4%     |
| 65 - 74                                       | 395    | 2.9%       | 804    | 5.3%      | 927    | 5.9%    | 1,100     | 6.4%     |
| 75 - 84                                       | 176    | 1.3%       | 287    | 1.9%      | 394    | 2.5%    | 559       | 3.2%     |
| 85+                                           | 114    | 0.8%       | 132    | 0.9%      | 183    | 1.2%    | 215       | 1.2%     |
|                                               | Ce     | ensus 2010 | Cen    | sus 2020  |        | 2023    |           | 2028     |
| Race and Ethnicity                            | Number | Percent    | Number | Percent   | Number | Percent | Number    | Percent  |
| White Alone                                   | 8,523  | 61.7%      | 7,803  | 51.3%     | 7,742  | 49.6%   | 7,894     | 45.9%    |
| Black Alone                                   | 1,749  | 12.7%      | 1,413  | 9.3%      | 1,507  | 9.6%    | 1,716     | 10.0%    |
| American Indian Alone                         | 127    | 0.9%       | 155    | 1.0%      | 161    | 1.0%    | 185       | 1.1%     |
| Asian Alone                                   | 1,437  | 10.4%      | 1,650  | 10.9%     | 1,860  | 11.9%   | 2,278     | 13.2%    |
| Pacific Islander Alone                        | 11     | 0.1%       | 13     | 0.1%      | 14     | 0.1%    | 16        | 0.1%     |
| Some Other Race Alone                         | 1,399  | 10.1%      | 1,798  | 11.8%     | 1,853  | 11.9%   | 2,225     | 12.9%    |
| Two or More Races                             | 574    | 4.2%       | 2,366  | 15.6%     | 2,486  | 15.9%   | 2,901     | 16.9%    |
|                                               |        |            |        |           |        |         |           |          |
| Hispanic Origin (Any Race)                    | 4,087  | 29.6%      | 4,743  | 31.2%     | 4,910  | 31.4%   | 5,665     | 32.9%    |
| Data Note: Income is expressed in current dol | lars.  |            |        |           |        |         |           |          |

### 2023 Household Income

2023 Population by Race

<sup>2023</sup> Percent Hispanic Origin: 31.4%

11718 Metric Blvd, Austin, Texas, 78758 Ring: 3 mile radius Prepared by Esri

Latitude: 30.39806 Longitude: -97.70580