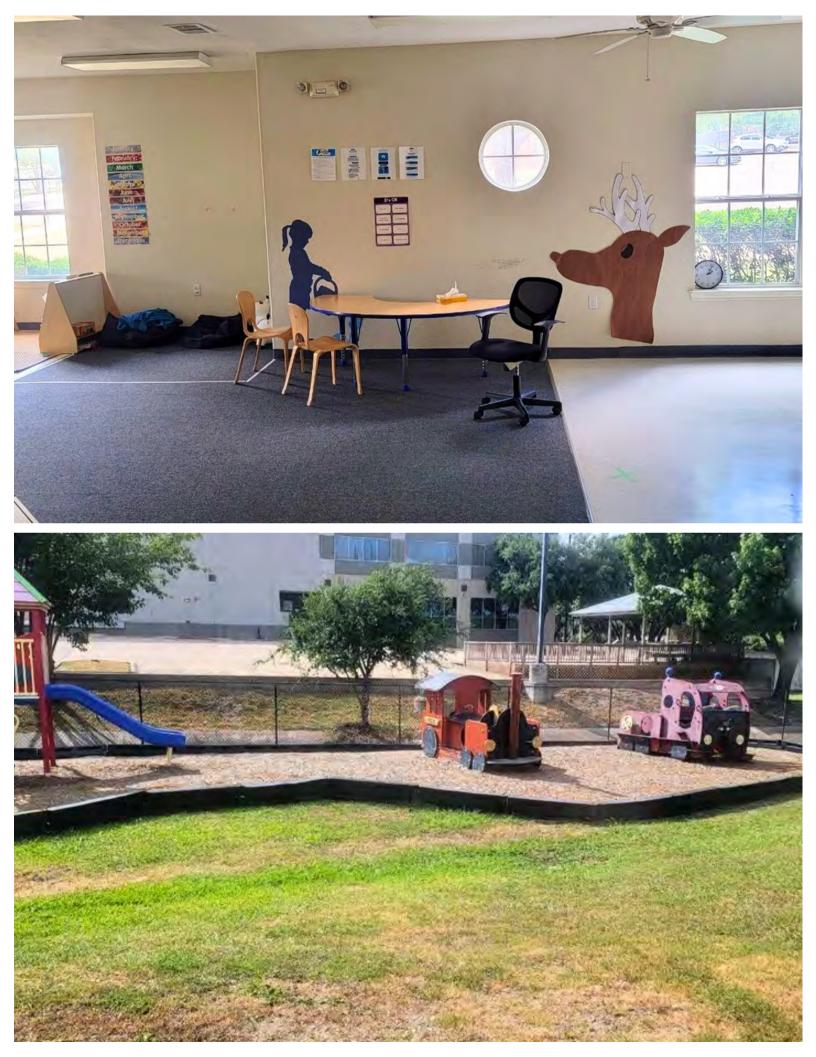

## 11718 METRIC BLVD (BLDG#A) AUSTIN, TX 78758

- Asking- \$20/sqft + NNN
- Building size- 13,815 sqft
- 2-story Building
- 3-Building Campus
- 5.03 acre lot total
- Year Built- 2001

- 10 Classrooms, 3+ Offices, Reception area, Indoor Playground, multiple Restrooms, Kitchen & outdoor Playground
- Monthly Base Rent- \$23,025 approx.
- Monthly NNN- \$4,600 approx. (Property Taxes) + Insurance at actuals