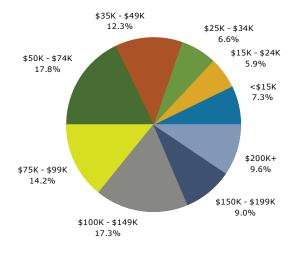

| Summary                                       |        | Census 2   |        | Census 20 |        | 2023    |           | 2028     |
|-----------------------------------------------|--------|------------|--------|-----------|--------|---------|-----------|----------|
| Population                                    |        |            | ,820   | 15,1      |        | 15,623  |           | 17,216   |
| Households                                    |        |            | ,618   | 7,6       |        | 8,010   |           | 8,928    |
| Families                                      |        |            | ,812   | 3,0       |        | 2,945   |           | 3,269    |
| Average Household Size                        |        |            | 2.06   |           | 94     | 1.91    |           | 1.89     |
| Owner Occupied Housing Units                  |        |            | ,718   | 1,7       |        | 1,967   |           | 1,978    |
| Renter Occupied Housing Units                 |        |            | ,900   | 5,9       |        | 6,043   |           | 6,951    |
| Median Age                                    |        |            | 30.2   | 32        | 2.1    | 33.7    | 7         | 33.8     |
| Trends: 2023-2028 Annual Rate                 |        |            | Area   |           |        | State   |           | National |
| Population                                    |        |            | 1.96%  |           |        | 0.97%   |           | 0.30%    |
| Households                                    |        |            | 2.19%  |           |        | 1.15%   |           | 0.49%    |
| Families                                      |        |            | 2.11%  |           |        | 1.16%   |           | 0.44%    |
| Owner HHs                                     |        |            | 0.11%  |           |        | 1.38%   |           | 0.66%    |
| Median Household Income                       |        |            | 1.82%  |           |        | 2.56%   |           | 2.57%    |
|                                               |        |            |        |           |        | 2023    |           | 2028     |
| Households by Income                          |        |            |        | Nu        | ımber  | Percent | Number    | Percent  |
| <\$15,000                                     |        |            |        |           | 749    | 9.4%    | 761       | 8.5%     |
| \$15,000 - \$24,999                           |        |            |        |           | 424    | 5.3%    | 403       | 4.5%     |
| \$25,000 - \$34,999                           |        |            |        |           | 513    | 6.4%    | 481       | 5.4%     |
| \$35,000 - \$49,999                           |        |            |        |           | 892    | 11.1%   | 905       | 10.1%    |
| \$50,000 - \$74,999                           |        |            |        |           | 1,828  | 22.8%   | 1,971     | 22.1%    |
| \$75,000 - \$99,999                           |        |            |        |           | 1,128  | 14.1%   | 1,183     | 13.3%    |
| \$100,000 - \$149,999                         |        |            |        |           | 1,424  | 17.8%   | 1,709     | 19.1%    |
| \$150,000 - \$199,999                         |        |            |        |           | 695    | 8.7%    | 1,059     | 11.9%    |
| \$200,000+                                    |        |            |        |           | 357    | 4.5%    | 458       | 5.1%     |
|                                               |        |            |        |           |        |         |           |          |
| Median Household Income                       |        |            |        | \$6       | 7,574  |         | \$73,968  |          |
| Average Household Income                      |        |            |        | \$8       | 9,513  |         | \$100,534 |          |
| Per Capita Income                             |        |            |        |           | 6,463  |         | \$53,020  |          |
|                                               |        | ensus 2010 |        | sus 2020  |        | 2023    |           | 2028     |
| Population by Age                             | Number | Percent    | Number | Percent   | Number |         | Number    | Percent  |
| 0 - 4                                         | 942    | 6.8%       | 787    | 5.2%      | 871    |         | 1,023     | 5.9%     |
| 5 - 9                                         | 699    | 5.1%       | 579    | 3.8%      | 775    |         | 834       | 4.8%     |
| 10 - 14                                       | 470    | 3.4%       | 450    | 3.0%      | 640    |         | 751       | 4.4%     |
| 15 - 19                                       | 678    | 4.9%       | 536    | 3.5%      | 716    |         | 771       | 4.5%     |
| 20 - 24                                       | 1,709  | 12.4%      | 1,424  | 9.4%      | 1,313  |         | 1,915     | 11.1%    |
| 25 - 34                                       | 4,027  | 29.1%      | 5,111  | 33.6%     | 3,977  |         | 3,731     | 21.7%    |
| 35 - 44                                       | 1,956  | 14.2%      | 2,462  | 16.2%     | 2,890  |         | 3,058     | 17.8%    |
| 45 - 54                                       | 1,496  | 10.8%      | 1,377  | 9.1%      | 1,604  |         | 1,977     | 11.5%    |
| 55 - 64                                       | 1,155  | 8.4%       | 1,251  | 8.2%      | 1,333  | 8.5%    | 1,281     | 7.4%     |
| 65 - 74                                       | 395    | 2.9%       | 804    | 5.3%      | 927    | 5.9%    | 1,100     | 6.4%     |
| 75 - 84                                       | 176    | 1.3%       | 287    | 1.9%      | 394    | 2.5%    | 559       | 3.2%     |
| 85+                                           | 114    | 0.8%       | 132    | 0.9%      | 183    | 1.2%    | 215       | 1.2%     |
|                                               | Ce     | ensus 2010 | Cen    | sus 2020  |        | 2023    |           | 2028     |
| Race and Ethnicity                            | Number | Percent    | Number | Percent   | Number | Percent | Number    | Percent  |
| White Alone                                   | 8,523  | 61.7%      | 7,803  | 51.3%     | 7,742  | 49.6%   | 7,894     | 45.9%    |
| Black Alone                                   | 1,749  | 12.7%      | 1,413  | 9.3%      | 1,507  | 9.6%    | 1,716     | 10.0%    |
| American Indian Alone                         | 127    | 0.9%       | 155    | 1.0%      | 161    | 1.0%    | 185       | 1.1%     |
| Asian Alone                                   | 1,437  | 10.4%      | 1,650  | 10.9%     | 1,860  | 11.9%   | 2,278     | 13.2%    |
| Pacific Islander Alone                        | 11     | 0.1%       | 13     | 0.1%      | 14     | 0.1%    | 16        | 0.1%     |
| Some Other Race Alone                         | 1,399  | 10.1%      | 1,798  | 11.8%     | 1,853  | 11.9%   | 2,225     | 12.9%    |
| Two or More Races                             | 574    | 4.2%       | 2,366  | 15.6%     | 2,486  | 15.9%   | 2,901     | 16.9%    |
|                                               |        |            |        |           |        |         |           |          |
| Hispanic Origin (Any Race)                    | 4,087  | 29.6%      | 4,743  | 31.2%     | 4,910  | 31.4%   | 5,665     | 32.9%    |
| Data Note: Income is expressed in current dol | lars.  |            |        |           |        |         |           |          |

### 2023 Household Income

2023 Population by Race

<sup>2023</sup> Percent Hispanic Origin: 31.4%

11718 Metric Blvd, Austin, Texas, 78758 Ring: 3 mile radius Prepared by Esri

Latitude: 30.39806 Longitude: -97.70580