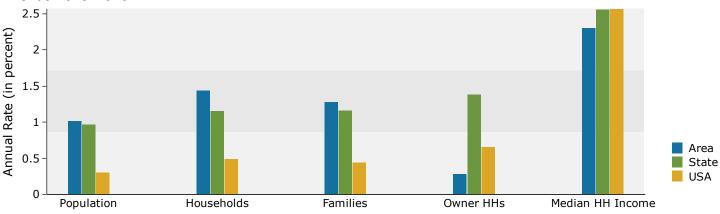

| Summary                                       |        | Census 2   |        | Census 20 |        | 2023    |           | 2028     |
|-----------------------------------------------|--------|------------|--------|-----------|--------|---------|-----------|----------|
| Population                                    |        |            | ,820   | 15,1      |        | 15,623  |           | 17,216   |
| Households                                    |        |            | ,618   | 7,6       |        | 8,010   |           | 8,928    |
| Families                                      |        |            | ,812   | 3,0       |        | 2,945   |           | 3,269    |
| Average Household Size                        |        |            | 2.06   |           | 94     | 1.91    |           | 1.89     |
| Owner Occupied Housing Units                  |        |            | ,718   | 1,7       |        | 1,967   |           | 1,978    |
| Renter Occupied Housing Units                 |        |            | ,900   | 5,9       |        | 6,043   |           | 6,951    |
| Median Age                                    |        |            | 30.2   | 32        | 2.1    | 33.7    | 7         | 33.8     |
| Trends: 2023-2028 Annual Rate                 |        |            | Area   |           |        | State   |           | National |
| Population                                    |        |            | 1.96%  |           |        | 0.97%   |           | 0.30%    |
| Households                                    |        |            | 2.19%  |           |        | 1.15%   |           | 0.49%    |
| Families                                      |        |            | 2.11%  |           |        | 1.16%   |           | 0.44%    |
| Owner HHs                                     |        |            | 0.11%  |           |        | 1.38%   |           | 0.66%    |
| Median Household Income                       |        |            | 1.82%  |           |        | 2.56%   |           | 2.57%    |
|                                               |        |            |        |           |        | 2023    |           | 2028     |
| Households by Income                          |        |            |        | Nu        | ımber  | Percent | Number    | Percent  |
| <\$15,000                                     |        |            |        |           | 749    | 9.4%    | 761       | 8.5%     |
| \$15,000 - \$24,999                           |        |            |        |           | 424    | 5.3%    | 403       | 4.5%     |
| \$25,000 - \$34,999                           |        |            |        |           | 513    | 6.4%    | 481       | 5.4%     |
| \$35,000 - \$49,999                           |        |            |        |           | 892    | 11.1%   | 905       | 10.1%    |
| \$50,000 - \$74,999                           |        |            |        |           | 1,828  | 22.8%   | 1,971     | 22.1%    |
| \$75,000 - \$99,999                           |        |            |        |           | 1,128  | 14.1%   | 1,183     | 13.3%    |
| \$100,000 - \$149,999                         |        |            |        |           | 1,424  | 17.8%   | 1,709     | 19.1%    |
| \$150,000 - \$199,999                         |        |            |        |           | 695    | 8.7%    | 1,059     | 11.9%    |
| \$200,000+                                    |        |            |        |           | 357    | 4.5%    | 458       | 5.1%     |
|                                               |        |            |        |           |        |         |           |          |
| Median Household Income                       |        |            |        | \$6       | 7,574  |         | \$73,968  |          |
| Average Household Income                      |        |            |        | \$8       | 9,513  |         | \$100,534 |          |
| Per Capita Income                             |        |            |        |           | 6,463  |         | \$53,020  |          |
|                                               |        | ensus 2010 |        | sus 2020  |        | 2023    |           | 2028     |
| Population by Age                             | Number | Percent    | Number | Percent   | Number |         | Number    | Percent  |
| 0 - 4                                         | 942    | 6.8%       | 787    | 5.2%      | 871    |         | 1,023     | 5.9%     |
| 5 - 9                                         | 699    | 5.1%       | 579    | 3.8%      | 775    |         | 834       | 4.8%     |
| 10 - 14                                       | 470    | 3.4%       | 450    | 3.0%      | 640    |         | 751       | 4.4%     |
| 15 - 19                                       | 678    | 4.9%       | 536    | 3.5%      | 716    |         | 771       | 4.5%     |
| 20 - 24                                       | 1,709  | 12.4%      | 1,424  | 9.4%      | 1,313  |         | 1,915     | 11.1%    |
| 25 - 34                                       | 4,027  | 29.1%      | 5,111  | 33.6%     | 3,977  |         | 3,731     | 21.7%    |
| 35 - 44                                       | 1,956  | 14.2%      | 2,462  | 16.2%     | 2,890  |         | 3,058     | 17.8%    |
| 45 - 54                                       | 1,496  | 10.8%      | 1,377  | 9.1%      | 1,604  |         | 1,977     | 11.5%    |
| 55 - 64                                       | 1,155  | 8.4%       | 1,251  | 8.2%      | 1,333  | 8.5%    | 1,281     | 7.4%     |
| 65 - 74                                       | 395    | 2.9%       | 804    | 5.3%      | 927    | 5.9%    | 1,100     | 6.4%     |
| 75 - 84                                       | 176    | 1.3%       | 287    | 1.9%      | 394    | 2.5%    | 559       | 3.2%     |
| 85+                                           | 114    | 0.8%       | 132    | 0.9%      | 183    | 1.2%    | 215       | 1.2%     |
|                                               | Ce     | ensus 2010 | Cen    | sus 2020  |        | 2023    |           | 2028     |
| Race and Ethnicity                            | Number | Percent    | Number | Percent   | Number | Percent | Number    | Percent  |
| White Alone                                   | 8,523  | 61.7%      | 7,803  | 51.3%     | 7,742  | 49.6%   | 7,894     | 45.9%    |
| Black Alone                                   | 1,749  | 12.7%      | 1,413  | 9.3%      | 1,507  | 9.6%    | 1,716     | 10.0%    |
| American Indian Alone                         | 127    | 0.9%       | 155    | 1.0%      | 161    | 1.0%    | 185       | 1.1%     |
| Asian Alone                                   | 1,437  | 10.4%      | 1,650  | 10.9%     | 1,860  | 11.9%   | 2,278     | 13.2%    |
| Pacific Islander Alone                        | 11     | 0.1%       | 13     | 0.1%      | 14     | 0.1%    | 16        | 0.1%     |
| Some Other Race Alone                         | 1,399  | 10.1%      | 1,798  | 11.8%     | 1,853  | 11.9%   | 2,225     | 12.9%    |
| Two or More Races                             | 574    | 4.2%       | 2,366  | 15.6%     | 2,486  | 15.9%   | 2,901     | 16.9%    |
|                                               |        |            |        |           |        |         |           |          |
| Hispanic Origin (Any Race)                    | 4,087  | 29.6%      | 4,743  | 31.2%     | 4,910  | 31.4%   | 5,665     | 32.9%    |
| Data Note: Income is expressed in current dol | lars.  |            |        |           |        |         |           |          |