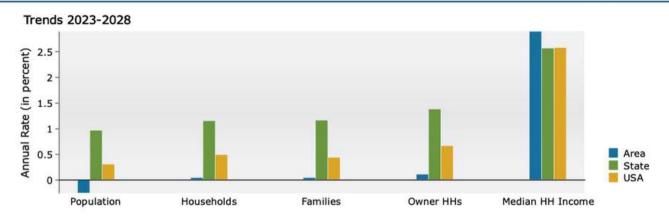

### Map & Aerial View

Data Note: Income is expressed in current dollars.

Source: Esri forecasts for 2023 and 2028. U.S. Census Bureau 2020 decennial Census in 2020 geographies.

#### Demographic and Income Profile

647 TX-62, Buna, Texas, 77612 Ring: 1 mile radius Prepared by Esri

Latitude: 30.43571 Longitude: -93.96386

| Summary                                                        |        | Census 2  |               | Census 202           |          | 2023         |          | 202        |
|----------------------------------------------------------------|--------|-----------|---------------|----------------------|----------|--------------|----------|------------|
| Population                                                     |        | 1         | ,314          | 1,3                  | 19       | 1,332        |          | 1,30       |
| Households                                                     |        |           | 532           | 5                    | 31       | 535          |          | 53         |
| Families                                                       |        |           | 384           | 3.                   | 59       | 375          |          | 37         |
| Average Household Size                                         |        |           | 2.44          | 2.4                  | 48       | 2.49         |          | 2.4        |
| Owner Occupied Housing Units                                   |        |           | 418           | 4                    | 08       | 429          |          | 42         |
| Renter Occupied Housing Units                                  |        |           | 114           | 13                   | 23       | 106          |          | 10         |
| Median Age                                                     |        |           | 40.8          | 41                   | .4       | 43.0         |          | 44.        |
| Trends: 2023-2028 Annual Rate                                  |        |           | Area          |                      |          | State        |          | Nationa    |
| Population                                                     |        |           | -0.36%        |                      |          | 0.97%        |          | 0.30       |
| Households                                                     |        |           | -0.11%        |                      |          | 1.15%        |          | 0.49       |
| Families                                                       |        |           | -0.11%        |                      |          | 1.16%        |          | 0.449      |
| Owner HHs                                                      |        |           | 0.00%         |                      |          | 1.38%        |          | 0.669      |
| Median Household Income                                        |        |           | 3.21%         |                      |          | 2.56%        |          | 2.579      |
|                                                                |        |           |               |                      |          | 2023         |          | 202        |
| Households by Income                                           |        |           |               | Nu                   | mber     | Percent      | Number   | Perce      |
| <\$15,000                                                      |        |           |               |                      | 58       | 10.8%        | 51       | 9.6        |
| \$15,000 - \$24,999                                            |        |           |               |                      | 113      | 21.1%        | 106      | 19.9       |
| \$25,000 - \$34,999                                            |        |           |               |                      | 92       | 17.2%        | 77       | 14.5       |
| \$35,000 - \$49,999                                            |        |           |               |                      | 66       | 12.3%        | 61       | 11.5       |
| \$50,000 - \$74,999                                            |        |           |               |                      | 87       | 16.3%        | 94       | 17.7       |
| \$75,000 - \$99,999                                            |        |           |               |                      | 31       | 5.8%         | 34       | 6.4        |
| \$100,000 - \$149,999                                          |        |           |               |                      | 51       | 9.5%         | 62       | 11.7       |
| \$150,000 - \$199,999                                          |        |           |               |                      | 33       | 6.2%         | 44       | 8.3        |
| \$200,000+                                                     |        |           |               |                      | 3        | 0.6%         | 3        | 0.6        |
| Median Household Income                                        |        |           |               | \$35                 | 5,671    |              | \$41,773 |            |
| Average Household Income                                       |        |           |               |                      | 5,664    |              | \$65,471 |            |
| Per Capita Income                                              |        |           |               | \$22,788             |          |              |          |            |
|                                                                | Ce     | nsus 2010 | Cer           | nsus 2020            |          | 2023         | \$26,670 | 202        |
| Population by Age                                              | Number | Percent   | Number        | Percent              | Number   | Percent      | Number   | Perce      |
| 0 - 4                                                          | 80     | 6.1%      | 79            | 6.0%                 | 70       | 5.3%         | 70       | 5.3        |
| 5 - 9                                                          | 105    | 8.0%      | 84            | 6.4%                 | 97       | 7.3%         | 92       | 7.0        |
| 10 - 14                                                        | 69     | 5.3%      | 84            | 6.4%                 | 65       | 4.9%         | 62       | 4.7        |
| 15 - 19                                                        | 86     | 6.5%      | 99            | 7.5%                 | 76       | 5.7%         | 77       | 5.9        |
| 20 - 24                                                        | 81     | 6.2%      | 47            | 3.6%                 | 63       | 4.7%         | 60       | 4.6        |
| 25 - 34                                                        | 150    | 11.4%     | 158           | 12.0%                | 171      | 12.8%        | 137      | 10.5       |
| 35 - 44                                                        | 156    | 11.9%     | 166           | 12.6%                | 158      | 11.9%        | 175      | 13.4       |
| 45 - 54                                                        | 204    | 15.5%     | 146           | 11.1%                | 158      | 11.9%        | 157      | 12.0       |
| 55 - 64                                                        | 174    | 13.2%     | 177           | 13.4%                | 181      | 13.6%        | 158      | 12.1       |
| 65 - 74                                                        | 115    | 8.8%      | 153           | 11.6%                | 192      | 14.4%        | 193      | 14.7       |
| 75 - 84                                                        | 72     | 5.5%      | 103           | 7.8%                 | 79       | 5.9%         | 102      | 7.8        |
| 85+                                                            | 23     | 1.8%      | 23            | 1.7%                 | 23       | 1.7%         | 26       | 2.0        |
|                                                                | Ce     | nsus 2010 | Cei           | nsus 2020            |          | 2023         |          | 202        |
| Race and Ethnicity                                             | Number | Percent   | Number        | Percent              | Number   | Percent      | Number   | Perce      |
| White Alone                                                    | 1,179  | 89.7%     | 1,090         | 82.6%                | 1,077    | 80.9%        | 1,021    | 78.1       |
|                                                                | 91     | 6.9%      | 135           | 10.2%                | 153      | 11.5%        | 170      | 13.0       |
| Black Alone                                                    | 9      | 0.7%      | 3             | 0.2%                 | 3        | 0.2%         | 3        | 0.2        |
| Black Alone<br>American Indian Alone                           |        | 0.4%      | 5             | 0.4%                 | 5        | 0.4%         | 6        | 0.5        |
| American Indian Alone                                          | 5      |           |               |                      |          | 0.0%         | 0        | 0.0        |
| American Indian Alone<br>Asian Alone                           | 5      |           | 0             | 0.0%                 |          |              |          | 0.0        |
| American Indian Alone<br>Asian Alone<br>Pacific Islander Alone | 1      | 0.1%      | 0             | 0.0%                 | 0<br>23  |              |          | 1.0        |
| American Indian Alone<br>Asian Alone                           |        |           | 0<br>21<br>65 | 0.0%<br>1.6%<br>4.9% | 23<br>71 | 1.7%<br>5.3% | 25<br>83 | 1.9<br>6.3 |