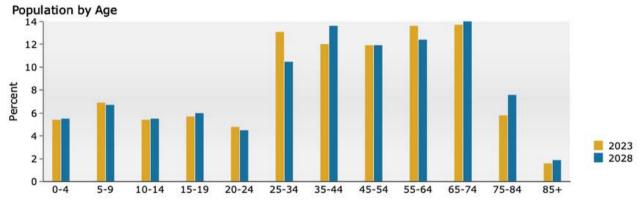

#### Demographic and Income Profile

647 TX-62, Buna, Texas, 77612 Ring: 1 mile radius Prepared by Esri

Latitude: 30.43571 Longitude: -93.96386

| Summary                                                        |        | Census 2  |               | Census 202           |          | 2023         |          | 202        |
|----------------------------------------------------------------|--------|-----------|---------------|----------------------|----------|--------------|----------|------------|
| Population                                                     |        | 1         | ,314          | 1,3                  | 19       | 1,332        |          | 1,30       |
| Households                                                     |        |           | 532           | 5                    | 31       | 535          |          | 53         |
| Families                                                       |        |           | 384           | 3.                   | 59       | 375          |          | 37         |
| Average Household Size                                         |        |           | 2.44          | 2.4                  | 48       | 2.49         |          | 2.4        |
| Owner Occupied Housing Units                                   |        |           | 418           | 4                    | 08       | 429          |          | 42         |
| Renter Occupied Housing Units                                  |        |           | 114           | 13                   | 23       | 106          |          | 10         |
| Median Age                                                     |        |           | 40.8          | 41                   | .4       | 43.0         |          | 44.        |
| Trends: 2023-2028 Annual Rate                                  |        |           | Area          |                      |          | State        |          | Nationa    |
| Population                                                     |        |           | -0.36%        |                      |          | 0.97%        |          | 0.30       |
| Households                                                     |        |           | -0.11%        |                      |          | 1.15%        |          | 0.49       |
| Families                                                       |        |           | -0.11%        |                      |          | 1.16%        |          | 0.449      |
| Owner HHs                                                      |        |           | 0.00%         |                      |          | 1.38%        |          | 0.669      |
| Median Household Income                                        |        |           | 3.21%         |                      |          | 2.56%        |          | 2.579      |
|                                                                |        |           |               |                      |          | 2023         |          | 202        |
| Households by Income                                           |        |           |               | Nu                   | mber     | Percent      | Number   | Perce      |
| <\$15,000                                                      |        |           |               |                      | 58       | 10.8%        | 51       | 9.6        |
| \$15,000 - \$24,999                                            |        |           |               |                      | 113      | 21.1%        | 106      | 19.9       |
| \$25,000 - \$34,999                                            |        |           |               |                      | 92       | 17.2%        | 77       | 14.5       |
| \$35,000 - \$49,999                                            |        |           |               |                      | 66       | 12.3%        | 61       | 11.5       |
| \$50,000 - \$74,999                                            |        |           |               |                      | 87       | 16.3%        | 94       | 17.7       |
| \$75,000 - \$99,999                                            |        |           |               |                      | 31       | 5.8%         | 34       | 6.4        |
| \$100,000 - \$149,999                                          |        |           |               |                      | 51       | 9.5%         | 62       | 11.7       |
| \$150,000 - \$199,999                                          |        |           |               |                      | 33       | 6.2%         | 44       | 8.3        |
| \$200,000+                                                     |        |           |               |                      | 3        | 0.6%         | 3        | 0.6        |
| Median Household Income                                        |        |           |               | \$35                 | 5,671    |              | \$41,773 |            |
| Average Household Income                                       |        |           |               |                      | 5,664    |              | \$65,471 |            |
| Per Capita Income                                              |        |           |               | \$22,788             |          |              |          |            |
|                                                                | Ce     | nsus 2010 | Cer           | nsus 2020            |          | 2023         | \$26,670 | 202        |
| Population by Age                                              | Number | Percent   | Number        | Percent              | Number   | Percent      | Number   | Perce      |
| 0 - 4                                                          | 80     | 6.1%      | 79            | 6.0%                 | 70       | 5.3%         | 70       | 5.3        |
| 5 - 9                                                          | 105    | 8.0%      | 84            | 6.4%                 | 97       | 7.3%         | 92       | 7.0        |
| 10 - 14                                                        | 69     | 5.3%      | 84            | 6.4%                 | 65       | 4.9%         | 62       | 4.7        |
| 15 - 19                                                        | 86     | 6.5%      | 99            | 7.5%                 | 76       | 5.7%         | 77       | 5.9        |
| 20 - 24                                                        | 81     | 6.2%      | 47            | 3.6%                 | 63       | 4.7%         | 60       | 4.6        |
| 25 - 34                                                        | 150    | 11.4%     | 158           | 12.0%                | 171      | 12.8%        | 137      | 10.5       |
| 35 - 44                                                        | 156    | 11.9%     | 166           | 12.6%                | 158      | 11.9%        | 175      | 13.4       |
| 45 - 54                                                        | 204    | 15.5%     | 146           | 11.1%                | 158      | 11.9%        | 157      | 12.0       |
| 55 - 64                                                        | 174    | 13.2%     | 177           | 13.4%                | 181      | 13.6%        | 158      | 12.1       |
| 65 - 74                                                        | 115    | 8.8%      | 153           | 11.6%                | 192      | 14.4%        | 193      | 14.7       |
| 75 - 84                                                        | 72     | 5.5%      | 103           | 7.8%                 | 79       | 5.9%         | 102      | 7.8        |
| 85+                                                            | 23     | 1.8%      | 23            | 1.7%                 | 23       | 1.7%         | 26       | 2.0        |
|                                                                | Ce     | nsus 2010 | Cei           | nsus 2020            |          | 2023         |          | 202        |
| Race and Ethnicity                                             | Number | Percent   | Number        | Percent              | Number   | Percent      | Number   | Perce      |
| White Alone                                                    | 1,179  | 89.7%     | 1,090         | 82.6%                | 1,077    | 80.9%        | 1,021    | 78.1       |
|                                                                | 91     | 6.9%      | 135           | 10.2%                | 153      | 11.5%        | 170      | 13.0       |
| Black Alone                                                    | 9      | 0.7%      | 3             | 0.2%                 | 3        | 0.2%         | 3        | 0.2        |
| Black Alone<br>American Indian Alone                           |        | 0.4%      | 5             | 0.4%                 | 5        | 0.4%         | 6        | 0.5        |
| American Indian Alone                                          | 5      |           |               |                      |          | 0.0%         | 0        | 0.0        |
| American Indian Alone<br>Asian Alone                           | 5      |           | 0             | 0.0%                 |          |              |          | 0.0        |
| American Indian Alone<br>Asian Alone<br>Pacific Islander Alone | 1      | 0.1%      | 0             | 0.0%                 | 0<br>23  |              |          | 1.0        |
| American Indian Alone<br>Asian Alone                           |        |           | 0<br>21<br>65 | 0.0%<br>1.6%<br>4.9% | 23<br>71 | 1.7%<br>5.3% | 25<br>83 | 1.9<br>6.3 |