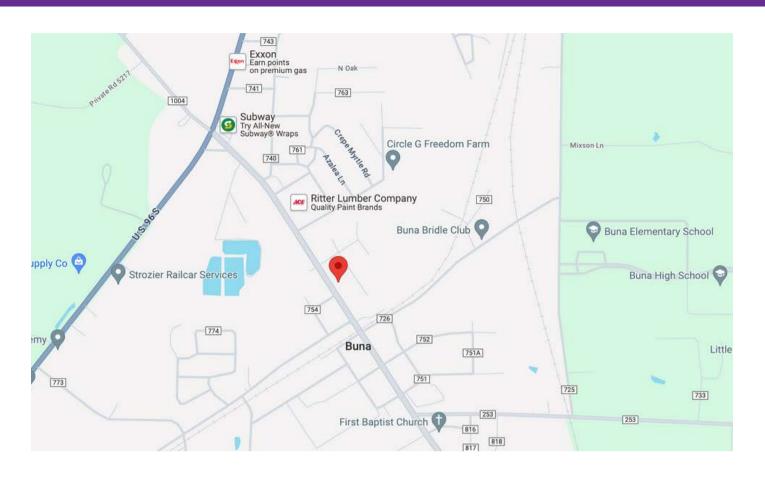

### Map & Aerial View

Data Note: Income is expressed in current dollars.

Source: Esri forecasts for 2023 and 2028. U.S. Census Bureau 2020 decennial Census in 2020 geographies.