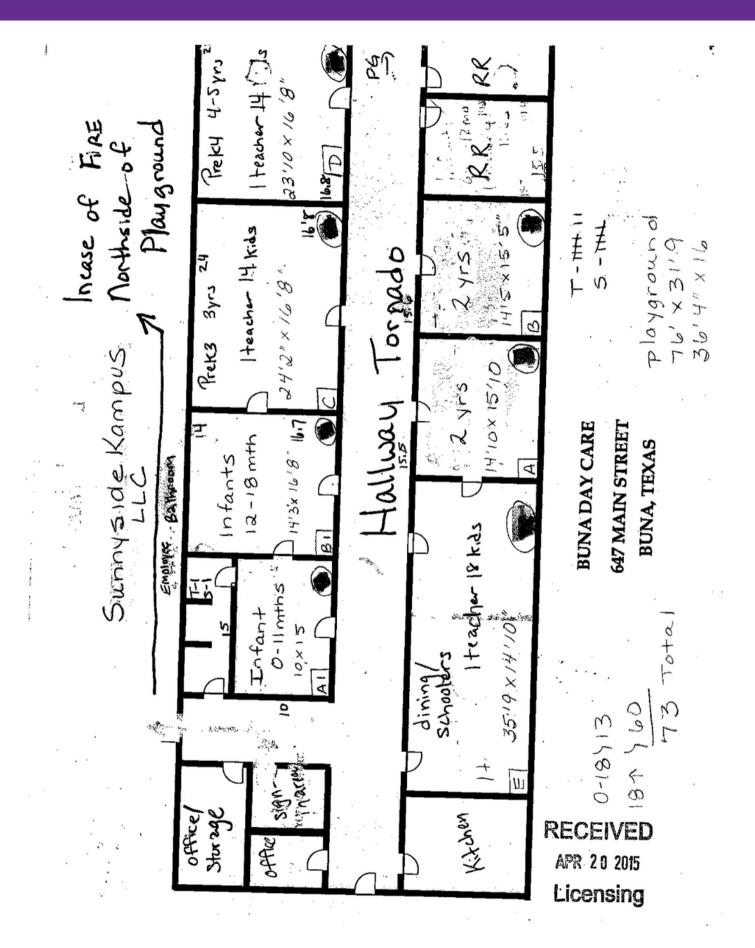

### Floor Plan

### Chelsea Reue

CHILD CARE SALES SPECIALIST

- **4** 979-418-1586
- ✓ chelseareue@gmail.com
- mww.preschoolexchange.com

647 State Hwy 62 Buna, TX 77612

FOR SALE

- Asking \$499,000
- Building Size- 3,800 saft
- Year Built- 2011
- Lot Size- 0.28 acres approx.
- Parking Spots- 15
- 7 classrooms, kitchen, 2 Offices, Laundry room & **Outdoor Playground Areas**
- Last Licensed Capacity-73
- Currently Vacant, Fully Stocked Child Care Center