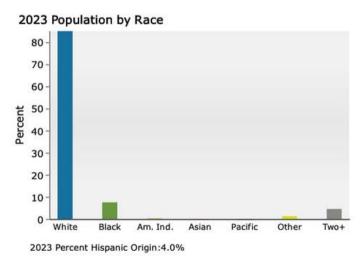

### Map & Aerial View

Data Note: Income is expressed in current dollars.

Source: Esri forecasts for 2023 and 2028. U.S. Census Bureau 2020 decennial Census in 2020 geographies.

#### Demographic and Income Profile

647 TX-62, Buna, Texas, 77612 Ring: 1 mile radius Prepared by Esri

Latitude: 30.43571 Longitude: -93.96386

| Summary                                                        |        | Census 2  |               | Census 202           |          | 2023         |          | 202        |
|----------------------------------------------------------------|--------|-----------|---------------|----------------------|----------|--------------|----------|------------|
| Population                                                     |        | 1         | ,314          | 1,3                  | 19       | 1,332        |          | 1,30       |
| Households                                                     |        |           | 532           | 5                    | 31       | 535          |          | 53         |
| Families                                                       |        |           | 384           | 3.                   | 59       | 375          |          | 37         |
| Average Household Size                                         |        |           | 2.44          | 2.4                  | 48       | 2.49         |          | 2.4        |
| Owner Occupied Housing Units                                   |        |           | 418           | 4                    | 08       | 429          |          | 42         |
| Renter Occupied Housing Units                                  |        |           | 114           | 13                   | 23       | 106          |          | 10         |
| Median Age                                                     |        |           | 40.8          | 41                   | .4       | 43.0         |          | 44.        |
| Trends: 2023-2028 Annual Rate                                  |        |           | Area          |                      |          | State        |          | Nationa    |
| Population                                                     |        |           | -0.36%        |                      |          | 0.97%        |          | 0.30       |
| Households                                                     |        |           | -0.11%        |                      |          | 1.15%        |          | 0.49       |
| Families                                                       |        |           | -0.11%        |                      |          | 1.16%        |          | 0.449      |
| Owner HHs                                                      |        |           | 0.00%         |                      |          | 1.38%        |          | 0.669      |
| Median Household Income                                        |        |           | 3.21%         |                      |          | 2.56%        |          | 2.579      |
|                                                                |        |           |               |                      |          | 2023         |          | 202        |
| Households by Income                                           |        |           |               | Nu                   | mber     | Percent      | Number   | Perce      |
| <\$15,000                                                      |        |           |               |                      | 58       | 10.8%        | 51       | 9.6        |
| \$15,000 - \$24,999                                            |        |           |               |                      | 113      | 21.1%        | 106      | 19.9       |
| \$25,000 - \$34,999                                            |        |           |               |                      | 92       | 17.2%        | 77       | 14.5       |
| \$35,000 - \$49,999                                            |        |           |               |                      | 66       | 12.3%        | 61       | 11.5       |
| \$50,000 - \$74,999                                            |        |           |               |                      | 87       | 16.3%        | 94       | 17.7       |
| \$75,000 - \$99,999                                            |        |           |               |                      | 31       | 5.8%         | 34       | 6.4        |
| \$100,000 - \$149,999                                          |        |           |               |                      | 51       | 9.5%         | 62       | 11.7       |
| \$150,000 - \$199,999                                          |        |           |               |                      | 33       | 6.2%         | 44       | 8.3        |
| \$200,000+                                                     |        |           |               |                      | 3        | 0.6%         | 3        | 0.6        |
| Median Household Income                                        |        |           |               | \$35                 | 5,671    |              | \$41,773 |            |
| Average Household Income                                       |        |           |               |                      | 5,664    |              | \$65,471 |            |
| Per Capita Income                                              |        |           |               | \$22,788             |          |              |          |            |
|                                                                | Ce     | nsus 2010 | Cer           | nsus 2020            |          | 2023         | \$26,670 | 202        |
| Population by Age                                              | Number | Percent   | Number        | Percent              | Number   | Percent      | Number   | Perce      |
| 0 - 4                                                          | 80     | 6.1%      | 79            | 6.0%                 | 70       | 5.3%         | 70       | 5.3        |
| 5 - 9                                                          | 105    | 8.0%      | 84            | 6.4%                 | 97       | 7.3%         | 92       | 7.0        |
| 10 - 14                                                        | 69     | 5.3%      | 84            | 6.4%                 | 65       | 4.9%         | 62       | 4.7        |
| 15 - 19                                                        | 86     | 6.5%      | 99            | 7.5%                 | 76       | 5.7%         | 77       | 5.9        |
| 20 - 24                                                        | 81     | 6.2%      | 47            | 3.6%                 | 63       | 4.7%         | 60       | 4.6        |
| 25 - 34                                                        | 150    | 11.4%     | 158           | 12.0%                | 171      | 12.8%        | 137      | 10.5       |
| 35 - 44                                                        | 156    | 11.9%     | 166           | 12.6%                | 158      | 11.9%        | 175      | 13.4       |
| 45 - 54                                                        | 204    | 15.5%     | 146           | 11.1%                | 158      | 11.9%        | 157      | 12.0       |
| 55 - 64                                                        | 174    | 13.2%     | 177           | 13.4%                | 181      | 13.6%        | 158      | 12.1       |
| 65 - 74                                                        | 115    | 8.8%      | 153           | 11.6%                | 192      | 14.4%        | 193      | 14.7       |
| 75 - 84                                                        | 72     | 5.5%      | 103           | 7.8%                 | 79       | 5.9%         | 102      | 7.8        |
| 85+                                                            | 23     | 1.8%      | 23            | 1.7%                 | 23       | 1.7%         | 26       | 2.0        |
|                                                                | Ce     | nsus 2010 | Cei           | nsus 2020            |          | 2023         |          | 202        |
| Race and Ethnicity                                             | Number | Percent   | Number        | Percent              | Number   | Percent      | Number   | Perce      |
| White Alone                                                    | 1,179  | 89.7%     | 1,090         | 82.6%                | 1,077    | 80.9%        | 1,021    | 78.1       |
|                                                                | 91     | 6.9%      | 135           | 10.2%                | 153      | 11.5%        | 170      | 13.0       |
| Black Alone                                                    | 9      | 0.7%      | 3             | 0.2%                 | 3        | 0.2%         | 3        | 0.2        |
| Black Alone<br>American Indian Alone                           |        | 0.4%      | 5             | 0.4%                 | 5        | 0.4%         | 6        | 0.5        |
| American Indian Alone                                          | 5      |           |               |                      |          | 0.0%         | 0        | 0.0        |
| American Indian Alone<br>Asian Alone                           | 5      |           | 0             | 0.0%                 |          |              |          | 0.0        |
| American Indian Alone<br>Asian Alone<br>Pacific Islander Alone | 1      | 0.1%      | 0             | 0.0%                 | 0<br>23  |              |          | 1.0        |
| American Indian Alone<br>Asian Alone                           |        |           | 0<br>21<br>65 | 0.0%<br>1.6%<br>4.9% | 23<br>71 | 1.7%<br>5.3% | 25<br>83 | 1.9<br>6.3 |