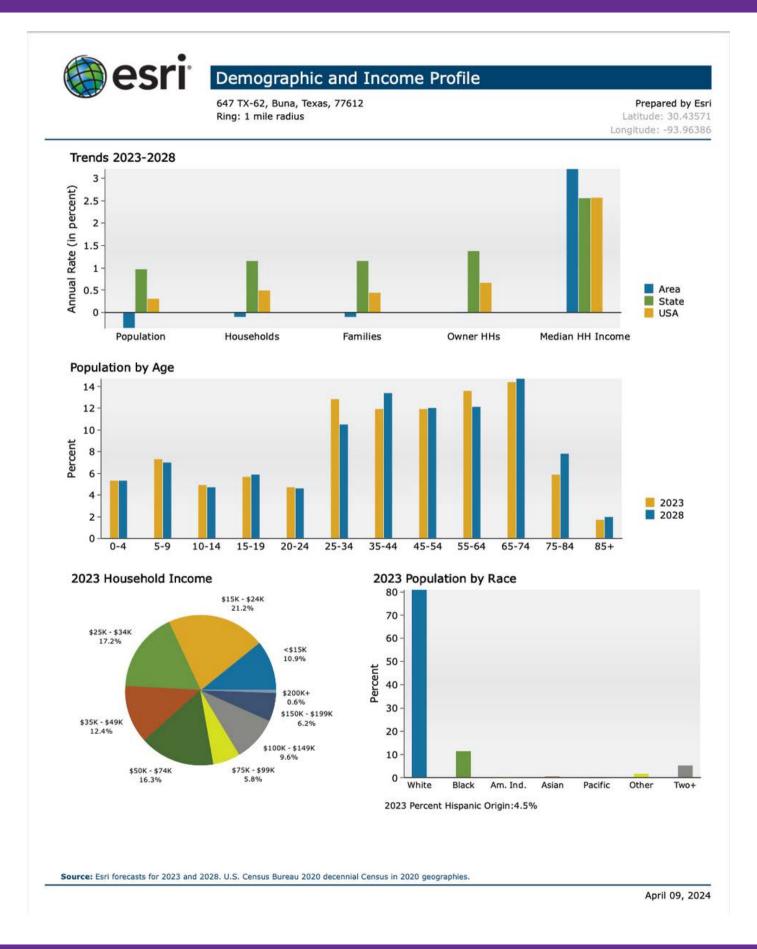

### Map & Aerial View

Data Note: Income is expressed in current dollars.

Source: Esri forecasts for 2023 and 2028. U.S. Census Bureau 2020 decennial Census in 2020 geographies.

#### Demographic and Income Profile

647 TX-62, Buna, Texas, 77612 Ring: 1 mile radius Prepared by Esri

Latitude: 30.43571 Longitude: -93.96386

| Summary                                                        |        | Census 2  |               | Census 202           |          | 2023         |          | 202        |
|----------------------------------------------------------------|--------|-----------|---------------|----------------------|----------|--------------|----------|------------|
| Population                                                     |        | 1         | ,314          | 1,3                  | 19       | 1,332        |          | 1,30       |
| Households                                                     |        |           | 532           | 5                    | 31       | 535          |          | 53         |
| Families                                                       |        |           | 384           | 3.                   | 59       | 375          |          | 37         |
| Average Household Size                                         |        |           | 2.44          | 2.4                  | 48       | 2.49         |          | 2.4        |
| Owner Occupied Housing Units                                   |        |           | 418           | 4                    | 08       | 429          |          | 42         |
| Renter Occupied Housing Units                                  |        |           | 114           | 13                   | 23       | 106          |          | 10         |
| Median Age                                                     |        |           | 40.8          | 41                   | .4       | 43.0         |          | 44.        |
| Trends: 2023-2028 Annual Rate                                  |        |           | Area          |                      |          | State        |          | Nationa    |
| Population                                                     |        |           | -0.36%        |                      |          | 0.97%        |          | 0.30       |
| Households                                                     |        |           | -0.11%        |                      |          | 1.15%        |          | 0.49       |
| Families                                                       |        |           | -0.11%        |                      |          | 1.16%        |          | 0.449      |
| Owner HHs                                                      |        |           | 0.00%         |                      |          | 1.38%        |          | 0.669      |
| Median Household Income                                        |        |           | 3.21%         |                      |          | 2.56%        |          | 2.579      |
|                                                                |        |           |               |                      |          | 2023         |          | 202        |
| Households by Income                                           |        |           |               | Nu                   | mber     | Percent      | Number   | Perce      |
| <\$15,000                                                      |        |           |               |                      | 58       | 10.8%        | 51       | 9.6        |
| \$15,000 - \$24,999                                            |        |           |               |                      | 113      | 21.1%        | 106      | 19.9       |
| \$25,000 - \$34,999                                            |        |           |               |                      | 92       | 17.2%        | 77       | 14.5       |
| \$35,000 - \$49,999                                            |        |           |               |                      | 66       | 12.3%        | 61       | 11.5       |
| \$50,000 - \$74,999                                            |        |           |               |                      | 87       | 16.3%        | 94       | 17.7       |
| \$75,000 - \$99,999                                            |        |           |               |                      | 31       | 5.8%         | 34       | 6.4        |
| \$100,000 - \$149,999                                          |        |           |               |                      | 51       | 9.5%         | 62       | 11.7       |
| \$150,000 - \$199,999                                          |        |           |               |                      | 33       | 6.2%         | 44       | 8.3        |
| \$200,000+                                                     |        |           |               |                      | 3        | 0.6%         | 3        | 0.6        |
| Median Household Income                                        |        |           |               | \$35                 | 5,671    |              | \$41,773 |            |
| Average Household Income                                       |        |           |               |                      | 5,664    |              | \$65,471 |            |
| Per Capita Income                                              |        |           |               | \$22,788             |          |              |          |            |
|                                                                | Ce     | nsus 2010 | Cer           | nsus 2020            |          | 2023         | \$26,670 | 202        |
| Population by Age                                              | Number | Percent   | Number        | Percent              | Number   | Percent      | Number   | Perce      |
| 0 - 4                                                          | 80     | 6.1%      | 79            | 6.0%                 | 70       | 5.3%         | 70       | 5.3        |
| 5 - 9                                                          | 105    | 8.0%      | 84            | 6.4%                 | 97       | 7.3%         | 92       | 7.0        |
| 10 - 14                                                        | 69     | 5.3%      | 84            | 6.4%                 | 65       | 4.9%         | 62       | 4.7        |
| 15 - 19                                                        | 86     | 6.5%      | 99            | 7.5%                 | 76       | 5.7%         | 77       | 5.9        |
| 20 - 24                                                        | 81     | 6.2%      | 47            | 3.6%                 | 63       | 4.7%         | 60       | 4.6        |
| 25 - 34                                                        | 150    | 11.4%     | 158           | 12.0%                | 171      | 12.8%        | 137      | 10.5       |
| 35 - 44                                                        | 156    | 11.9%     | 166           | 12.6%                | 158      | 11.9%        | 175      | 13.4       |
| 45 - 54                                                        | 204    | 15.5%     | 146           | 11.1%                | 158      | 11.9%        | 157      | 12.0       |
| 55 - 64                                                        | 174    | 13.2%     | 177           | 13.4%                | 181      | 13.6%        | 158      | 12.1       |
| 65 - 74                                                        | 115    | 8.8%      | 153           | 11.6%                | 192      | 14.4%        | 193      | 14.7       |
| 75 - 84                                                        | 72     | 5.5%      | 103           | 7.8%                 | 79       | 5.9%         | 102      | 7.8        |
| 85+                                                            | 23     | 1.8%      | 23            | 1.7%                 | 23       | 1.7%         | 26       | 2.0        |
|                                                                | Ce     | nsus 2010 | Cei           | nsus 2020            |          | 2023         |          | 202        |
| Race and Ethnicity                                             | Number | Percent   | Number        | Percent              | Number   | Percent      | Number   | Perce      |
| White Alone                                                    | 1,179  | 89.7%     | 1,090         | 82.6%                | 1,077    | 80.9%        | 1,021    | 78.1       |
|                                                                | 91     | 6.9%      | 135           | 10.2%                | 153      | 11.5%        | 170      | 13.0       |
| Black Alone                                                    | 9      | 0.7%      | 3             | 0.2%                 | 3        | 0.2%         | 3        | 0.2        |
| Black Alone<br>American Indian Alone                           |        | 0.4%      | 5             | 0.4%                 | 5        | 0.4%         | 6        | 0.5        |
| American Indian Alone                                          | 5      |           |               |                      |          | 0.0%         | 0        | 0.0        |
| American Indian Alone<br>Asian Alone                           | 5      |           | 0             | 0.0%                 |          |              |          | 0.0        |
| American Indian Alone<br>Asian Alone<br>Pacific Islander Alone | 1      | 0.1%      | 0             | 0.0%                 | 0<br>23  |              |          | 1.0        |
| American Indian Alone<br>Asian Alone                           |        |           | 0<br>21<br>65 | 0.0%<br>1.6%<br>4.9% | 23<br>71 | 1.7%<br>5.3% | 25<br>83 | 1.9<br>6.3 |