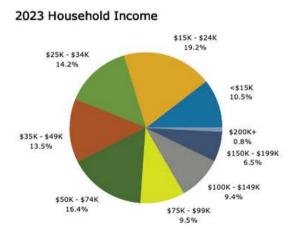

#### Demographic and Income Profile

647 TX-62, Buna, Texas, 77612 Ring: 1 mile radius Prepared by Esri

Latitude: 30.43571 Longitude: -93.96386

| Summary                                                        |        | Census 2  |               | Census 202           |          | 2023         |          | 202        |
|----------------------------------------------------------------|--------|-----------|---------------|----------------------|----------|--------------|----------|------------|
| Population                                                     |        | 1         | ,314          | 1,3                  | 19       | 1,332        |          | 1,30       |
| Households                                                     |        |           | 532           | 5                    | 31       | 535          |          | 53         |
| Families                                                       |        |           | 384           | 3.                   | 59       | 375          |          | 37         |
| Average Household Size                                         |        |           | 2.44          | 2.4                  | 48       | 2.49         |          | 2.4        |
| Owner Occupied Housing Units                                   |        |           | 418           | 4                    | 08       | 429          |          | 42         |
| Renter Occupied Housing Units                                  |        |           | 114           | 13                   | 23       | 106          |          | 10         |
| Median Age                                                     |        |           | 40.8          | 41                   | .4       | 43.0         |          | 44.        |
| Trends: 2023-2028 Annual Rate                                  |        |           | Area          |                      |          | State        |          | Nationa    |
| Population                                                     |        |           | -0.36%        |                      |          | 0.97%        |          | 0.30       |
| Households                                                     |        |           | -0.11%        |                      |          | 1.15%        |          | 0.49       |
| Families                                                       |        |           | -0.11%        |                      |          | 1.16%        |          | 0.449      |
| Owner HHs                                                      |        |           | 0.00%         |                      |          | 1.38%        |          | 0.669      |
| Median Household Income                                        |        |           | 3.21%         |                      |          | 2.56%        |          | 2.579      |
|                                                                |        |           |               |                      |          | 2023         |          | 202        |
| Households by Income                                           |        |           |               | Nu                   | mber     | Percent      | Number   | Perce      |
| <\$15,000                                                      |        |           |               |                      | 58       | 10.8%        | 51       | 9.6        |
| \$15,000 - \$24,999                                            |        |           |               |                      | 113      | 21.1%        | 106      | 19.9       |
| \$25,000 - \$34,999                                            |        |           |               |                      | 92       | 17.2%        | 77       | 14.5       |
| \$35,000 - \$49,999                                            |        |           |               |                      | 66       | 12.3%        | 61       | 11.5       |
| \$50,000 - \$74,999                                            |        |           |               |                      | 87       | 16.3%        | 94       | 17.7       |
| \$75,000 - \$99,999                                            |        |           |               |                      | 31       | 5.8%         | 34       | 6.4        |
| \$100,000 - \$149,999                                          |        |           |               |                      | 51       | 9.5%         | 62       | 11.7       |
| \$150,000 - \$199,999                                          |        |           |               |                      | 33       | 6.2%         | 44       | 8.3        |
| \$200,000+                                                     |        |           |               |                      | 3        | 0.6%         | 3        | 0.6        |
| Median Household Income                                        |        |           |               | \$35                 | 5,671    |              | \$41,773 |            |
| Average Household Income                                       |        |           |               |                      | 5,664    |              | \$65,471 |            |
| Per Capita Income                                              |        |           |               | \$22,788             |          |              |          |            |
|                                                                | Ce     | nsus 2010 | Cer           | nsus 2020            |          | 2023         | \$26,670 | 202        |
| Population by Age                                              | Number | Percent   | Number        | Percent              | Number   | Percent      | Number   | Perce      |
| 0 - 4                                                          | 80     | 6.1%      | 79            | 6.0%                 | 70       | 5.3%         | 70       | 5.3        |
| 5 - 9                                                          | 105    | 8.0%      | 84            | 6.4%                 | 97       | 7.3%         | 92       | 7.0        |
| 10 - 14                                                        | 69     | 5.3%      | 84            | 6.4%                 | 65       | 4.9%         | 62       | 4.7        |
| 15 - 19                                                        | 86     | 6.5%      | 99            | 7.5%                 | 76       | 5.7%         | 77       | 5.9        |
| 20 - 24                                                        | 81     | 6.2%      | 47            | 3.6%                 | 63       | 4.7%         | 60       | 4.6        |
| 25 - 34                                                        | 150    | 11.4%     | 158           | 12.0%                | 171      | 12.8%        | 137      | 10.5       |
| 35 - 44                                                        | 156    | 11.9%     | 166           | 12.6%                | 158      | 11.9%        | 175      | 13.4       |
| 45 - 54                                                        | 204    | 15.5%     | 146           | 11.1%                | 158      | 11.9%        | 157      | 12.0       |
| 55 - 64                                                        | 174    | 13.2%     | 177           | 13.4%                | 181      | 13.6%        | 158      | 12.1       |
| 65 - 74                                                        | 115    | 8.8%      | 153           | 11.6%                | 192      | 14.4%        | 193      | 14.7       |
| 75 - 84                                                        | 72     | 5.5%      | 103           | 7.8%                 | 79       | 5.9%         | 102      | 7.8        |
| 85+                                                            | 23     | 1.8%      | 23            | 1.7%                 | 23       | 1.7%         | 26       | 2.0        |
|                                                                | Ce     | nsus 2010 | Cei           | nsus 2020            |          | 2023         |          | 202        |
| Race and Ethnicity                                             | Number | Percent   | Number        | Percent              | Number   | Percent      | Number   | Perce      |
| White Alone                                                    | 1,179  | 89.7%     | 1,090         | 82.6%                | 1,077    | 80.9%        | 1,021    | 78.1       |
|                                                                | 91     | 6.9%      | 135           | 10.2%                | 153      | 11.5%        | 170      | 13.0       |
| Black Alone                                                    | 9      | 0.7%      | 3             | 0.2%                 | 3        | 0.2%         | 3        | 0.2        |
| Black Alone<br>American Indian Alone                           |        | 0.4%      | 5             | 0.4%                 | 5        | 0.4%         | 6        | 0.5        |
| American Indian Alone                                          | 5      |           |               |                      |          | 0.0%         | 0        | 0.0        |
| American Indian Alone<br>Asian Alone                           | 5      |           | 0             | 0.0%                 |          |              |          | 0.0        |
| American Indian Alone<br>Asian Alone<br>Pacific Islander Alone | 1      | 0.1%      | 0             | 0.0%                 | 0<br>23  |              |          | 1.0        |
| American Indian Alone<br>Asian Alone                           |        |           | 0<br>21<br>65 | 0.0%<br>1.6%<br>4.9% | 23<br>71 | 1.7%<br>5.3% | 25<br>83 | 1.9<br>6.3 |