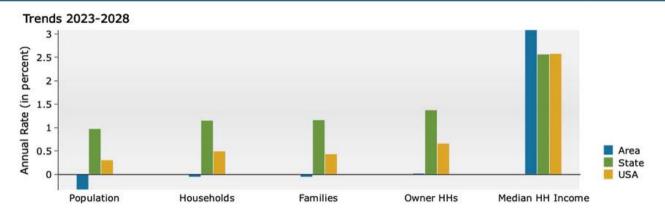

#### Demographic and Income Profile

647 TX-62, Buna, Texas, 77612 Ring: 1 mile radius Prepared by Esri

Latitude: 30.43571 Longitude: -93.96386

| Summary                                                        |        | Census 2  |               | Census 202           |          | 2023         |          | 202        |
|----------------------------------------------------------------|--------|-----------|---------------|----------------------|----------|--------------|----------|------------|
| Population                                                     |        | 1         | ,314          | 1,3                  | 19       | 1,332        |          | 1,30       |
| Households                                                     |        |           | 532           | 5                    | 31       | 535          |          | 53         |
| Families                                                       |        |           | 384           | 3.                   | 59       | 375          |          | 37         |
| Average Household Size                                         |        |           | 2.44          | 2.4                  | 48       | 2.49         |          | 2.4        |
| Owner Occupied Housing Units                                   |        |           | 418           | 4                    | 08       | 429          |          | 42         |
| Renter Occupied Housing Units                                  |        |           | 114           | 13                   | 23       | 106          |          | 10         |
| Median Age                                                     |        |           | 40.8          | 41                   | .4       | 43.0         |          | 44.        |
| Trends: 2023-2028 Annual Rate                                  |        |           | Area          |                      |          | State        |          | Nationa    |
| Population                                                     |        |           | -0.36%        |                      |          | 0.97%        |          | 0.30       |
| Households                                                     |        |           | -0.11%        |                      |          | 1.15%        |          | 0.49       |
| Families                                                       |        |           | -0.11%        |                      |          | 1.16%        |          | 0.449      |
| Owner HHs                                                      |        |           | 0.00%         |                      |          | 1.38%        |          | 0.669      |
| Median Household Income                                        |        |           | 3.21%         |                      |          | 2.56%        |          | 2.579      |
|                                                                |        |           |               |                      |          | 2023         |          | 202        |
| Households by Income                                           |        |           |               | Nu                   | mber     | Percent      | Number   | Perce      |
| <\$15,000                                                      |        |           |               |                      | 58       | 10.8%        | 51       | 9.6        |
| \$15,000 - \$24,999                                            |        |           |               |                      | 113      | 21.1%        | 106      | 19.9       |
| \$25,000 - \$34,999                                            |        |           |               |                      | 92       | 17.2%        | 77       | 14.5       |
| \$35,000 - \$49,999                                            |        |           |               |                      | 66       | 12.3%        | 61       | 11.5       |
| \$50,000 - \$74,999                                            |        |           |               |                      | 87       | 16.3%        | 94       | 17.7       |
| \$75,000 - \$99,999                                            |        |           |               |                      | 31       | 5.8%         | 34       | 6.4        |
| \$100,000 - \$149,999                                          |        |           |               |                      | 51       | 9.5%         | 62       | 11.7       |
| \$150,000 - \$199,999                                          |        |           |               |                      | 33       | 6.2%         | 44       | 8.3        |
| \$200,000+                                                     |        |           |               |                      | 3        | 0.6%         | 3        | 0.6        |
| Median Household Income                                        |        |           |               | \$35                 | 5,671    |              | \$41,773 |            |
| Average Household Income                                       |        |           |               |                      | 5,664    |              | \$65,471 |            |
| Per Capita Income                                              |        |           |               | \$22,788             |          |              |          |            |
|                                                                | Ce     | nsus 2010 | Cer           | nsus 2020            |          | 2023         | \$26,670 | 202        |
| Population by Age                                              | Number | Percent   | Number        | Percent              | Number   | Percent      | Number   | Perce      |
| 0 - 4                                                          | 80     | 6.1%      | 79            | 6.0%                 | 70       | 5.3%         | 70       | 5.3        |
| 5 - 9                                                          | 105    | 8.0%      | 84            | 6.4%                 | 97       | 7.3%         | 92       | 7.0        |
| 10 - 14                                                        | 69     | 5.3%      | 84            | 6.4%                 | 65       | 4.9%         | 62       | 4.7        |
| 15 - 19                                                        | 86     | 6.5%      | 99            | 7.5%                 | 76       | 5.7%         | 77       | 5.9        |
| 20 - 24                                                        | 81     | 6.2%      | 47            | 3.6%                 | 63       | 4.7%         | 60       | 4.6        |
| 25 - 34                                                        | 150    | 11.4%     | 158           | 12.0%                | 171      | 12.8%        | 137      | 10.5       |
| 35 - 44                                                        | 156    | 11.9%     | 166           | 12.6%                | 158      | 11.9%        | 175      | 13.4       |
| 45 - 54                                                        | 204    | 15.5%     | 146           | 11.1%                | 158      | 11.9%        | 157      | 12.0       |
| 55 - 64                                                        | 174    | 13.2%     | 177           | 13.4%                | 181      | 13.6%        | 158      | 12.1       |
| 65 - 74                                                        | 115    | 8.8%      | 153           | 11.6%                | 192      | 14.4%        | 193      | 14.7       |
| 75 - 84                                                        | 72     | 5.5%      | 103           | 7.8%                 | 79       | 5.9%         | 102      | 7.8        |
| 85+                                                            | 23     | 1.8%      | 23            | 1.7%                 | 23       | 1.7%         | 26       | 2.0        |
|                                                                | Ce     | nsus 2010 | Cei           | nsus 2020            |          | 2023         |          | 202        |
| Race and Ethnicity                                             | Number | Percent   | Number        | Percent              | Number   | Percent      | Number   | Perce      |
| White Alone                                                    | 1,179  | 89.7%     | 1,090         | 82.6%                | 1,077    | 80.9%        | 1,021    | 78.1       |
|                                                                | 91     | 6.9%      | 135           | 10.2%                | 153      | 11.5%        | 170      | 13.0       |
| Black Alone                                                    | 9      | 0.7%      | 3             | 0.2%                 | 3        | 0.2%         | 3        | 0.2        |
| Black Alone<br>American Indian Alone                           |        | 0.4%      | 5             | 0.4%                 | 5        | 0.4%         | 6        | 0.5        |
| American Indian Alone                                          | 5      |           |               |                      |          | 0.0%         | 0        | 0.0        |
| American Indian Alone<br>Asian Alone                           | 5      |           | 0             | 0.0%                 |          |              |          | 0.0        |
| American Indian Alone<br>Asian Alone<br>Pacific Islander Alone | 1      | 0.1%      | 0             | 0.0%                 | 0<br>23  |              |          | 1.0        |
| American Indian Alone<br>Asian Alone                           |        |           | 0<br>21<br>65 | 0.0%<br>1.6%<br>4.9% | 23<br>71 | 1.7%<br>5.3% | 25<br>83 | 1.9<br>6.3 |