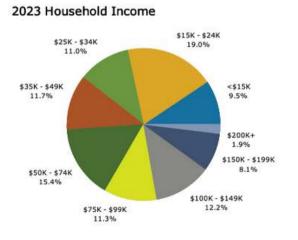

### Map & Aerial View

Data Note: Income is expressed in current dollars.

Source: Esri forecasts for 2023 and 2028. U.S. Census Bureau 2020 decennial Census in 2020 geographies.

#### Demographic and Income Profile

647 TX-62, Buna, Texas, 77612 Ring: 1 mile radius Prepared by Esri

Latitude: 30.43571 Longitude: -93.96386

| Summary                                                        |        | Census 2  |               | Census 202           |          | 2023         |          | 202        |
|----------------------------------------------------------------|--------|-----------|---------------|----------------------|----------|--------------|----------|------------|
| Population                                                     |        | 1         | ,314          | 1,3                  | 19       | 1,332        |          | 1,30       |
| Households                                                     |        |           | 532           | 5                    | 31       | 535          |          | 53         |
| Families                                                       |        |           | 384           | 3.                   | 59       | 375          |          | 37         |
| Average Household Size                                         |        |           | 2.44          | 2.4                  | 48       | 2.49         |          | 2.4        |
| Owner Occupied Housing Units                                   |        |           | 418           | 4                    | 08       | 429          |          | 42         |
| Renter Occupied Housing Units                                  |        |           | 114           | 13                   | 23       | 106          |          | 10         |
| Median Age                                                     |        |           | 40.8          | 41                   | .4       | 43.0         |          | 44.        |
| Trends: 2023-2028 Annual Rate                                  |        |           | Area          |                      |          | State        |          | Nationa    |
| Population                                                     |        |           | -0.36%        |                      |          | 0.97%        |          | 0.30       |
| Households                                                     |        |           | -0.11%        |                      |          | 1.15%        |          | 0.49       |
| Families                                                       |        |           | -0.11%        |                      |          | 1.16%        |          | 0.449      |
| Owner HHs                                                      |        |           | 0.00%         |                      |          | 1.38%        |          | 0.669      |
| Median Household Income                                        |        |           | 3.21%         |                      |          | 2.56%        |          | 2.579      |
|                                                                |        |           |               |                      |          | 2023         |          | 202        |
| Households by Income                                           |        |           |               | Nu                   | mber     | Percent      | Number   | Perce      |
| <\$15,000                                                      |        |           |               |                      | 58       | 10.8%        | 51       | 9.6        |
| \$15,000 - \$24,999                                            |        |           |               |                      | 113      | 21.1%        | 106      | 19.9       |
| \$25,000 - \$34,999                                            |        |           |               |                      | 92       | 17.2%        | 77       | 14.5       |
| \$35,000 - \$49,999                                            |        |           |               |                      | 66       | 12.3%        | 61       | 11.5       |
| \$50,000 - \$74,999                                            |        |           |               |                      | 87       | 16.3%        | 94       | 17.7       |
| \$75,000 - \$99,999                                            |        |           |               |                      | 31       | 5.8%         | 34       | 6.4        |
| \$100,000 - \$149,999                                          |        |           |               |                      | 51       | 9.5%         | 62       | 11.7       |
| \$150,000 - \$199,999                                          |        |           |               |                      | 33       | 6.2%         | 44       | 8.3        |
| \$200,000+                                                     |        |           |               |                      | 3        | 0.6%         | 3        | 0.6        |
| Median Household Income                                        |        |           |               | \$35                 | 5,671    |              | \$41,773 |            |
| Average Household Income                                       |        |           |               |                      | 5,664    |              | \$65,471 |            |
| Per Capita Income                                              |        |           |               | \$22,788             |          |              |          |            |
|                                                                | Ce     | nsus 2010 | Cer           | nsus 2020            |          | 2023         | \$26,670 | 202        |
| Population by Age                                              | Number | Percent   | Number        | Percent              | Number   | Percent      | Number   | Perce      |
| 0 - 4                                                          | 80     | 6.1%      | 79            | 6.0%                 | 70       | 5.3%         | 70       | 5.3        |
| 5 - 9                                                          | 105    | 8.0%      | 84            | 6.4%                 | 97       | 7.3%         | 92       | 7.0        |
| 10 - 14                                                        | 69     | 5.3%      | 84            | 6.4%                 | 65       | 4.9%         | 62       | 4.7        |
| 15 - 19                                                        | 86     | 6.5%      | 99            | 7.5%                 | 76       | 5.7%         | 77       | 5.9        |
| 20 - 24                                                        | 81     | 6.2%      | 47            | 3.6%                 | 63       | 4.7%         | 60       | 4.6        |
| 25 - 34                                                        | 150    | 11.4%     | 158           | 12.0%                | 171      | 12.8%        | 137      | 10.5       |
| 35 - 44                                                        | 156    | 11.9%     | 166           | 12.6%                | 158      | 11.9%        | 175      | 13.4       |
| 45 - 54                                                        | 204    | 15.5%     | 146           | 11.1%                | 158      | 11.9%        | 157      | 12.0       |
| 55 - 64                                                        | 174    | 13.2%     | 177           | 13.4%                | 181      | 13.6%        | 158      | 12.1       |
| 65 - 74                                                        | 115    | 8.8%      | 153           | 11.6%                | 192      | 14.4%        | 193      | 14.7       |
| 75 - 84                                                        | 72     | 5.5%      | 103           | 7.8%                 | 79       | 5.9%         | 102      | 7.8        |
| 85+                                                            | 23     | 1.8%      | 23            | 1.7%                 | 23       | 1.7%         | 26       | 2.0        |
|                                                                | Ce     | nsus 2010 | Cei           | nsus 2020            |          | 2023         |          | 202        |
| Race and Ethnicity                                             | Number | Percent   | Number        | Percent              | Number   | Percent      | Number   | Perce      |
| White Alone                                                    | 1,179  | 89.7%     | 1,090         | 82.6%                | 1,077    | 80.9%        | 1,021    | 78.1       |
|                                                                | 91     | 6.9%      | 135           | 10.2%                | 153      | 11.5%        | 170      | 13.0       |
| Black Alone                                                    | 9      | 0.7%      | 3             | 0.2%                 | 3        | 0.2%         | 3        | 0.2        |
| Black Alone<br>American Indian Alone                           |        | 0.4%      | 5             | 0.4%                 | 5        | 0.4%         | 6        | 0.5        |
| American Indian Alone                                          | 5      |           |               |                      |          | 0.0%         | 0        | 0.0        |
| American Indian Alone<br>Asian Alone                           | 5      |           | 0             | 0.0%                 |          |              |          | 0.0        |
| American Indian Alone<br>Asian Alone<br>Pacific Islander Alone | 1      | 0.1%      | 0             | 0.0%                 | 0<br>23  |              |          | 1.0        |
| American Indian Alone<br>Asian Alone                           |        |           | 0<br>21<br>65 | 0.0%<br>1.6%<br>4.9% | 23<br>71 | 1.7%<br>5.3% | 25<br>83 | 1.9<br>6.3 |