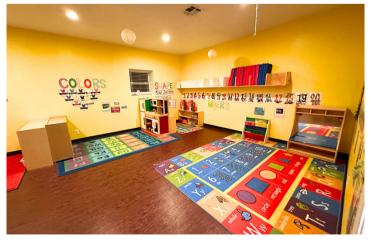

## **Building Photos**

Monumnet Sign

Infant/ Toddler Playground Area

Pre K/ Schooler Playground Area

### **Building Photos**

Welcome Area (E)

Cafeteria (E)

12-18 Month Classroom (A)

Schoolers Classroom (C)

2 Year Old Classroom (B)

Pre K Classroom (D)